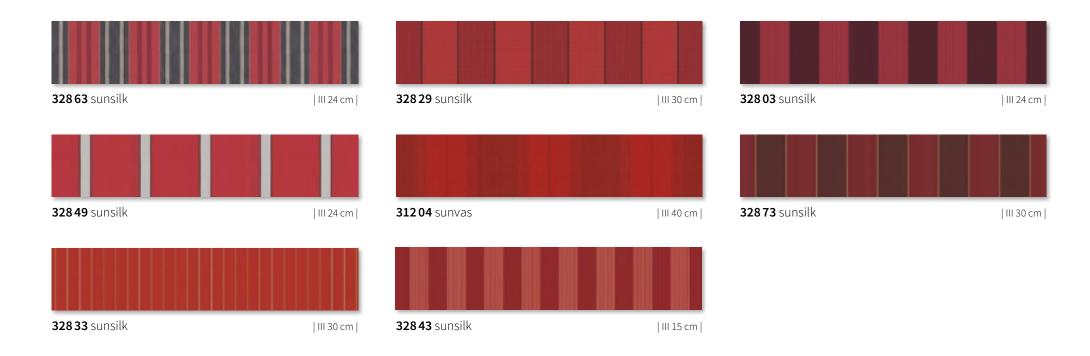

#### sunday red

**309 13** sunvas

| III 0.2 cm |

**309 23** sunvas

**325 13** sunsilk | III 0.1 cm |

**313 13** sunvas

| III 20 cm |

| III 60 cm |

**315 65** sunvas | III 30 cm |

**315 66** sunvas | III 30 cm |