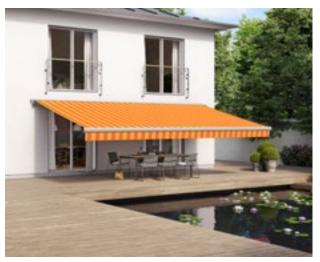

sunday

**markilux sunday collection** Makes every day a Sunday. Choose your personal favourite pattern from seven different colour families – in the proven qualities sunsilk and sunvas.

specials

**Textiles for special requirements** Semi-transparent, heat-reflecting, permeable, highly water resistant and flame-retardant materials for blinds and awnings extend the range of the overall markilux collection.

## sunday yellow

### sunday yellow