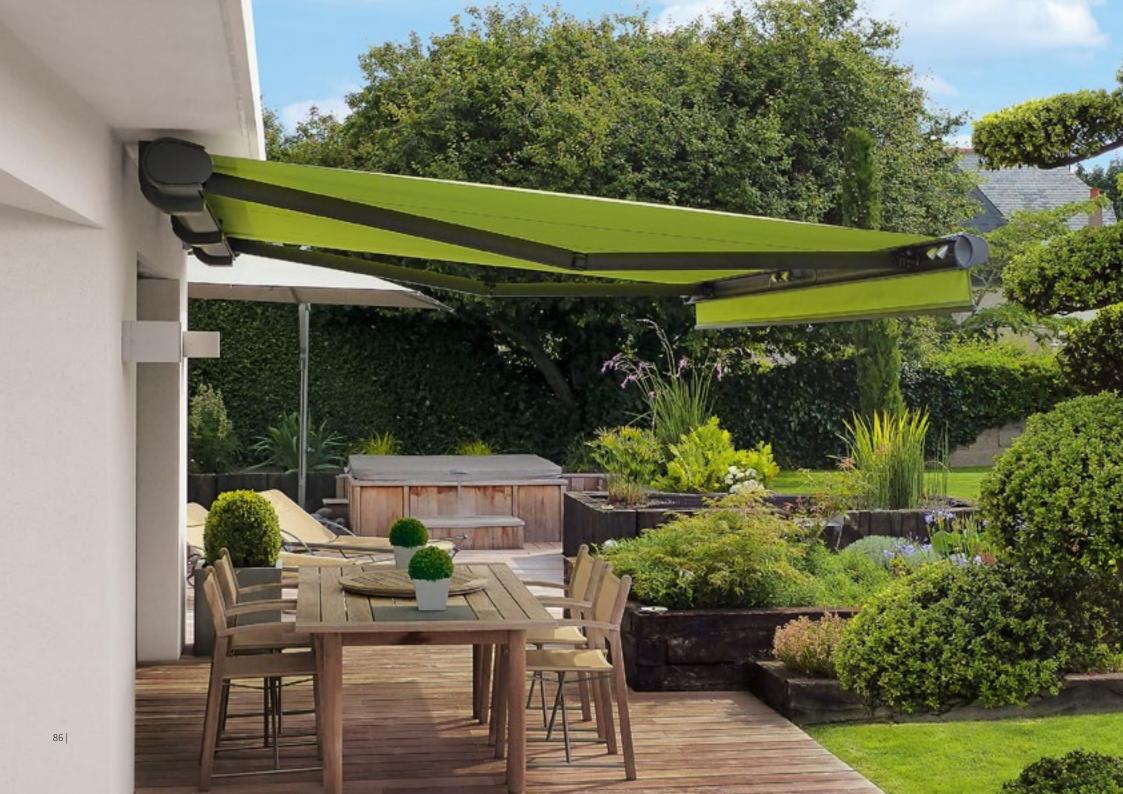

#### Functionality can be so beautiful.

Awning covers "Made in Germany" We manufacture awning covers that maintain their shape and colour for years, and offer your home that special something. These high-tech awning fabrics are manufactured at the markilux production facility in Emsdetten, Germany in accordance with strict quality standards. The yarns are dyed using a process we ourselves developed and show their effect in up to 16 million distinctive colours with outstanding luminosity and colour intensity. This has resulted in functional textiles, which have set exceptionally high standards in terms of quality, UV protection, ease of care and appearance. markilux awning covers are available in the qualities "sunsilk" or "sunvas" or as fabrics in our markilux specials collection serving specific requirements.

**sunsilk** Brilliant luminosity. Silky smooth surface. sunsilk awning covers impress with their unique luminosity.

**sunvas** Soft glow. Textile-like to the touch. sunvas awning covers score with their textile character and natural appearance.