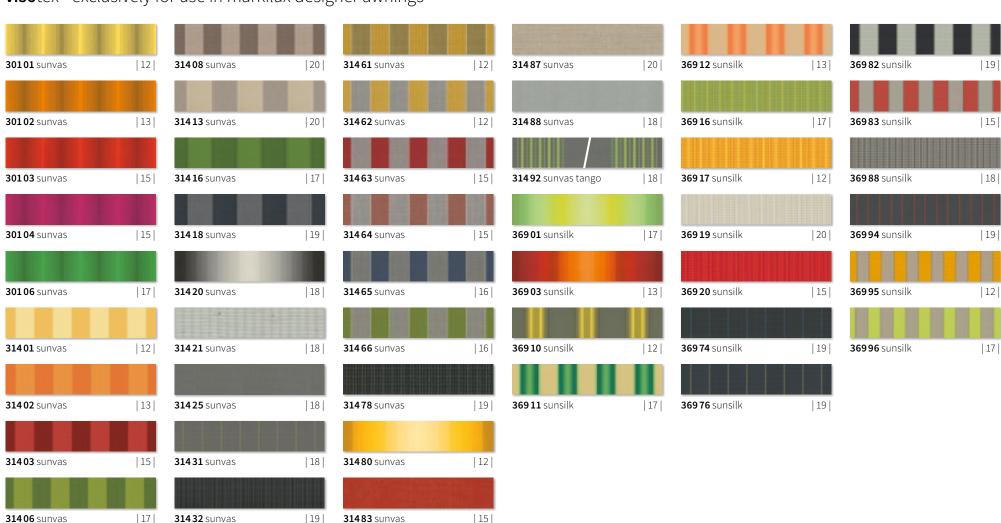

## An overview of all markilux fabric patterns

### visutex - exclusively for use in markilux designer awnings

**31460** sunvas

**31407** sunvas

**31486** sunvas

| 17 |