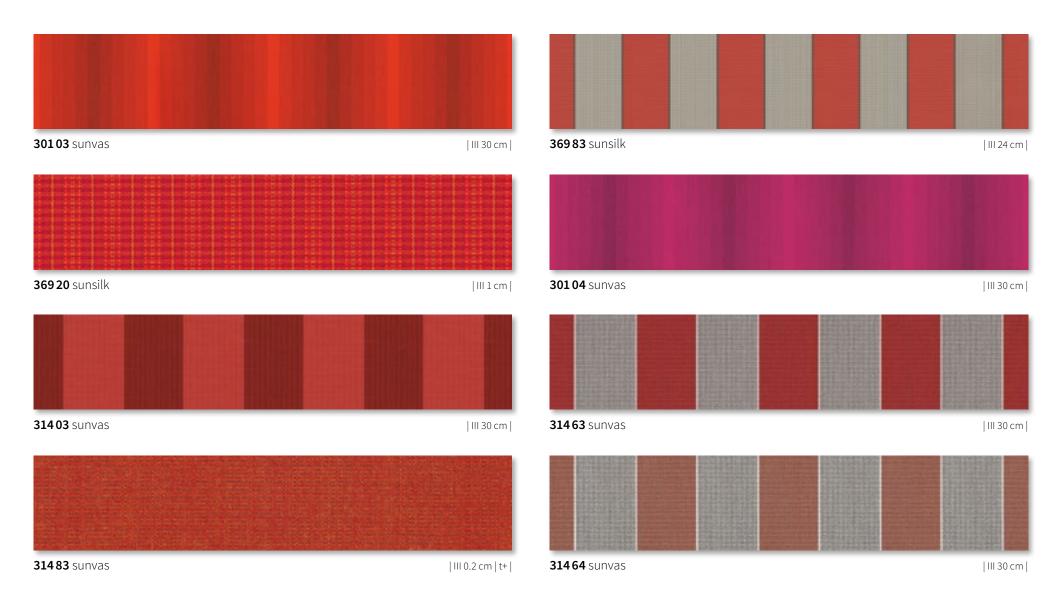

## sunday red

# sunday red

sunday green

A gem for both house and garden.

| III 0.2 cm |

| III 0.2 cm |