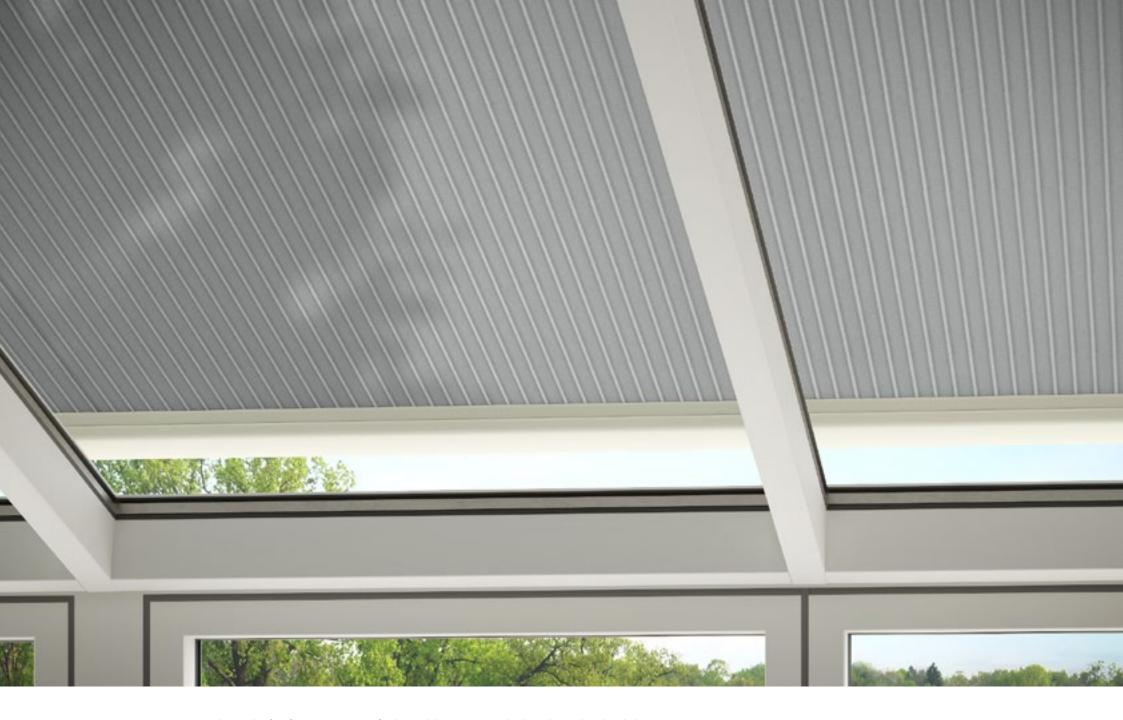

#### specials

transolair Solar protection with a view. The sunvas fabric with special perforation technique stands for impressive transparency and good light and air permeability. This effectively reduces the build-up of heat. | vuscreen ALU Solar protection with added functionality. It has been woven with an openness of 3% thus allowing an excellent view outside. The aluminium particles encapsulated in the coating make it particularly effective at reflecting the sun's rays. | perfotex Ideal for conservatories. Gaps in the warp, woven into the fabric, make the material permeable to both air and water. | perla The highly water-repellent sunvas fabric is an effective protection against both sun and rain. | perla FR This flame-resistant and highly water-repellent sunsilk fabric complies with strict fire retardancy regulations.

# specials perfotex

Example of the underside of fabric 332 17

**Ideal for conservatories** Gaps in the warp yarns make this sunsilk fabric permeable to both air and water. The risk of the formation of water troughs in rain showers and the build-up of excessive heat between cover and glass is reduced. The aluminium encapsulated in the coating\* of series 332xx reduces solar gain as well. The weatherfast finish also inhibits the accumulation of dirt and offers excellent water repellency.

<sup>\*</sup> The top side of the material is impregnated with a higher percentage of aluminium and should face outwards to maximise solar reflection. The aluminium in the coating is visible, especially in the case of light cover patterns and under backlit conditions.