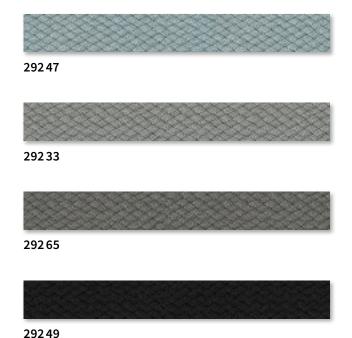

## Valance braid colours

A valance is a small decorative piece of fabric suspended from the underside of the front profile of markilux folding-arm awnings (availability depends on the model and it may incur a surcharge). markilux has chosen a standard braid that matches every fabric pattern. Should you, however, wish to have an alternative braid colour, please choose one from the colour options shown.