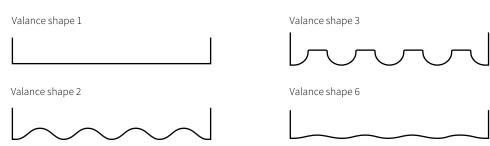

## Valance braid colours

A valance is a small decorative piece of fabric suspended from the underside of the front profile of markilux folding-arm awnings (availability depends on the model and it may incur a surcharge). markilux has chosen a standard braid that matches every fabric pattern. Should you, however, wish to have an alternative braid colour, please choose one from the colour options shown.

# Valance shapes

When ordered with an awning, the valance will always match the cover as it is cut from the same piece of material. It also runs out symmetrically on both sides. In the case of striped fabrics, the valance shape is matched to the pattern repeat. We regret that we cannot guarantee that the pattern repeat of a valance supplied at a later date will match that of the original cover.