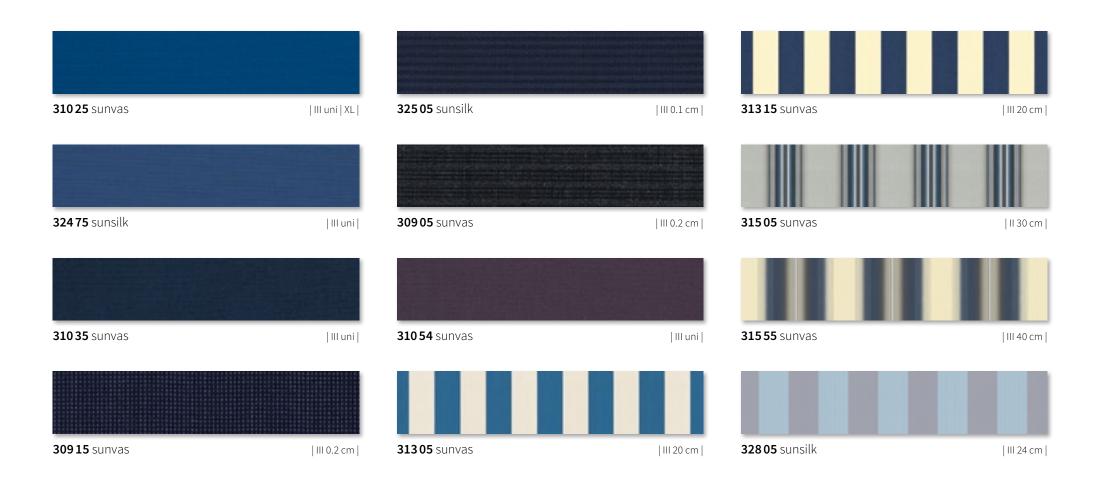

#### sunday green

sunday blue

For my little ray of sunshine.

#### sunday blue

**32835** sunsilk

| III 17 cm |

**31235** sunvas

| III 15 cm |

**312 45** sunvas

| III 30 cm |

**31248** sunvas