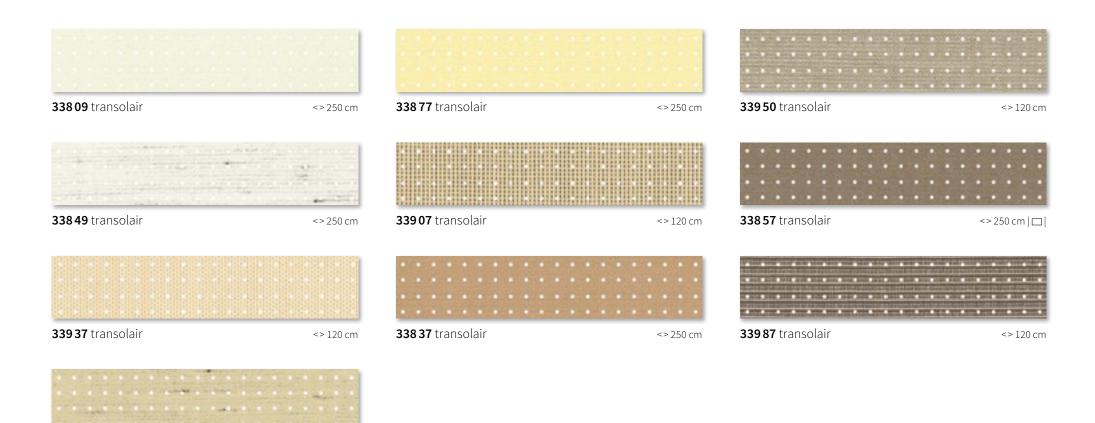

#### specials

transolair Solar protection with a view. The sunvas fabric with special perforation technique stands for impressive transparency and good light and air permeability. This effectively reduces the build-up of heat. | vuscreen ALU Solar protection with added functionality. It has been woven with an openness of 3% thus allowing an excellent view outside. The aluminium particles encapsulated in the coating make it particularly effective at reflecting the sun's rays. | perfotex Ideal for conservatories. Gaps in the warp, woven into the fabric, make the material permeable to both air and water. | perla The highly water-repellent sunvas fabric is an effective protection against both sun and rain. | perla FR This flame-resistant and highly water-repellent sunsilk fabric complies with strict fire retardancy regulations.

#### specials transolair

**Solar protection with a view** The sunvas fabric with special perforating technique stands for agreeable transparency and good light and air permeability.

We recommend transolair be used for drop valances as well as for vertical blinds, side screens, marquisolettes, drop-arm and conservatory awnings.

This perforated fabric maintains visual contact with the outdoors and shields against prying eyes at the same time. It ensures good air circulation, which effectively reduces the build-up of a hot air cushion between cover and window.

33847 transolair

<> 250 cm

Shadeplus/drop valance covers made from fabric panels 120 cm wide will be made up with a horizontal joint.
As a result, fabrics with a textured or flecked pattern will take on a different appearance from that of the awning cover.

## specials transolair

Shadeplus/drop valance-covers made from fabric panels 120 cm wide will be made up with a horizontal seam.
As a result, fabrics with a textured or flecked pattern will take on a different appearance from that of the awning cover.