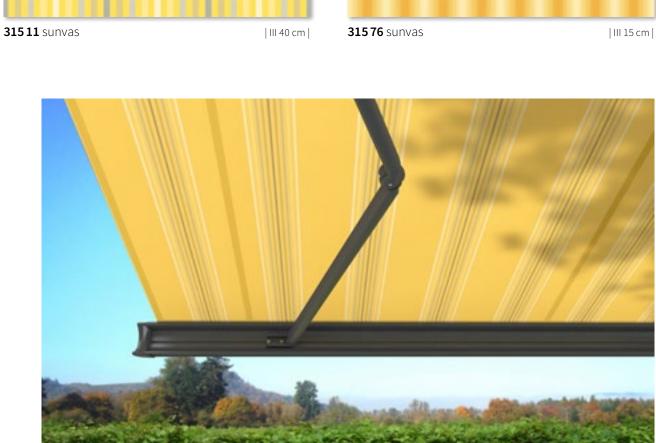

#### Functionality can be so beautiful.

Awning covers "Made in Germany" We manufacture awning covers that maintain their shape and colour for years, and offer your home that special something. These high-tech awning fabrics are manufactured at the markilux production facility in Emsdetten, Germany in accordance with strict quality standards. The yarns are dyed using a process we ourselves developed and show their effect in up to 16 million distinctive colours with outstanding luminosity and colour intensity. This has resulted in functional textiles, which have set exceptionally high standards in terms of quality, UV protection, ease of care and appearance. markilux awning covers are available in the qualities "sunsilk" or "sunvas" or as fabrics in our markilux specials collection serving specific requirements.

from page 6

from page 24

from page 68

markilux awning covers During the production of our awning fabrics "sunsilk" and "sunvas" we leave nothing to chance. We add a final finishing flourish to the fabric using our snc coating, a special formula developed in house that creates a self-cleaning effect. This finish gives our awning covers incredible longevity and resistance against rain, light and fluctuations in temperature. This is certified according to Oeko-Tex standard 100, which also guarantees they are free from harmful dyes or chemicals.

He who seeks shall find The most beautiful fabric for your designer awning can be found amongst the 250+ cover patterns at the showroom of your markilux specialist dealer or at markilux.com

**Self-cleaning snc effect** Water droplets pick up dirt particles and run off the awning cover (the awning must be set at a pitch of at least 14 degrees). This gives you the peace of mind that your fabric will retain its colour and vibrancy for years without you having to lift a finger.