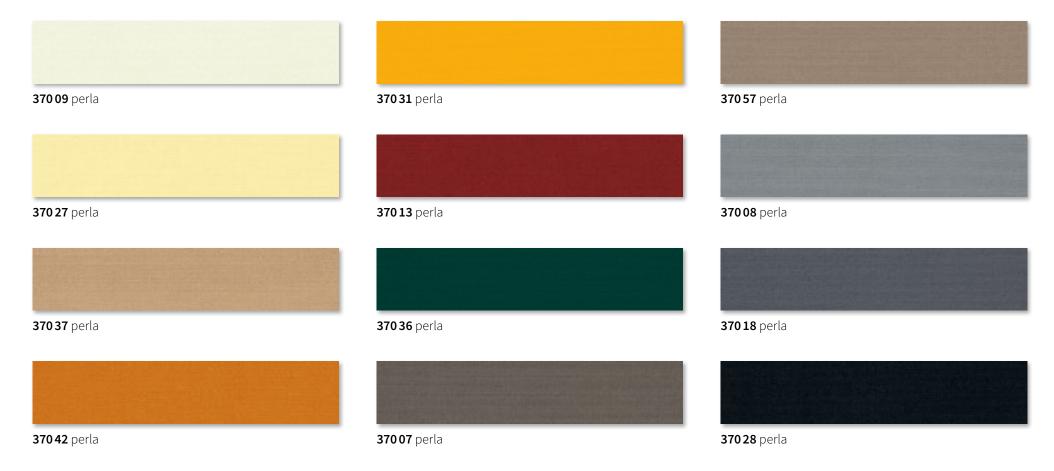

## specials perla

This highly water-repellent sunvas fabric offers effective protection against both sun and rain. This high-tech fabric with weatherproof and waterproof finish provides optimum protection aganst rain, and, with a UPF of 50+, the greatest possible UV protection under an awning. perla has a transparent coating. This means the coated and uncoated sides of the material are virtually indistinguishable.

# **specials** perla FR