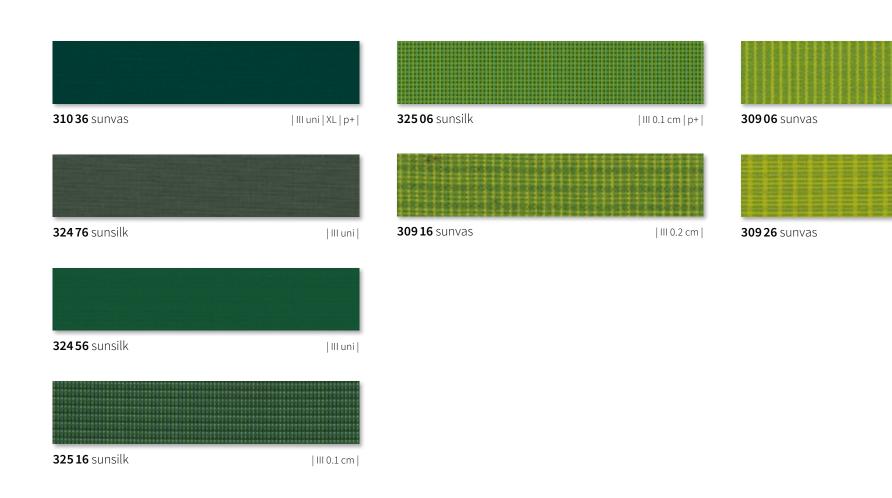

# sunday red

sunday green

A gem for both house and garden.

| III 0.2 cm |

| III 0.2 cm |

#### sunday green

#### sunday green

sunday blue

For my little ray of sunshine.