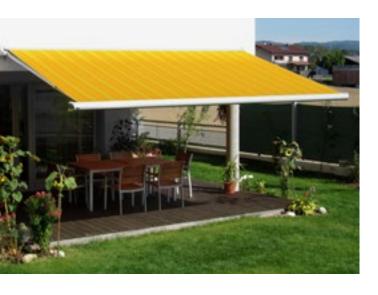

#### Functionality can be so beautiful.

Awning covers "Made in Germany" We manufacture awning covers that maintain their shape and colour for years, and offer your home that special something. These high-tech awning fabrics are manufactured at the markilux production facility in Emsdetten, Germany in accordance with strict quality standards. The yarns are dyed using a process we ourselves developed and show their effect in up to 16 million distinctive colours with outstanding luminosity and colour intensity. This has resulted in functional textiles, which have set exceptionally high standards in terms of quality, UV protection, ease of care and appearance. markilux awning covers are available in the qualities "sunsilk" or "sunvas" or as fabrics in our markilux specials collection serving specific requirements.

from page 6

from page 24

from page 68

markilux awning covers During the production of our awning fabrics "sunsilk" and "sunvas" we leave nothing to chance. We add a final finishing flourish to the fabric using our snc coating, a special formula developed in house that creates a self-cleaning effect. This finish gives our awning covers incredible longevity and resistance against rain, light and fluctuations in temperature. This is certified according to Oeko-Tex standard 100, which also guarantees they are free from harmful dyes or chemicals.