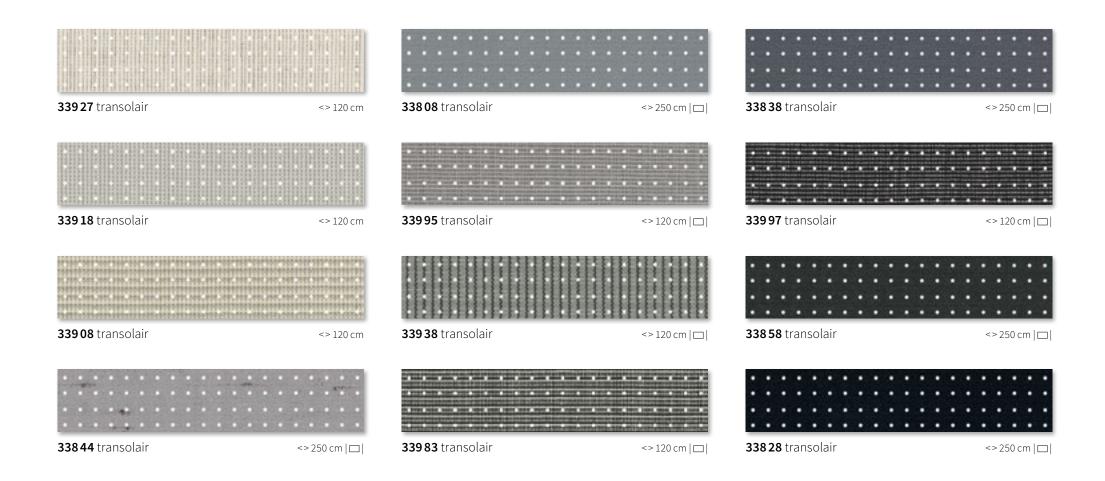

#### specials

transolair Solar protection with a view. The sunvas fabric with special perforation technique stands for impressive transparency and good light and air permeability. This effectively reduces the build-up of heat. | vuscreen ALU Solar protection with added functionality. It has been woven with an openness of 3% thus allowing an excellent view outside. The aluminium particles encapsulated in the coating make it particularly effective at reflecting the sun's rays. | perfotex Ideal for conservatories. Gaps in the warp, woven into the fabric, make the material permeable to both air and water. | perla The highly water-repellent sunvas fabric is an effective protection against both sun and rain. | perla FR This flame-resistant and highly water-repellent sunsilk fabric complies with strict fire retardancy regulations.

#### specials transolair

**Solar protection with a view** The sunvas fabric with special perforating technique stands for agreeable transparency and good light and air permeability.

We recommend transolair be used for drop valances as well as for vertical blinds, side screens, marquisolettes, drop-arm and conservatory awnings.

This perforated fabric maintains visual contact with the outdoors and shields against prying eyes at the same time. It ensures good air circulation, which effectively reduces the build-up of a hot air cushion between cover and window.

## specials transolair

Shadeplus/drop valance-covers made from fabric panels 120 cm wide will be made up with a horizontal seam.
As a result, fabrics with a textured or flecked pattern will take on a different appearance from that of the awning cover.