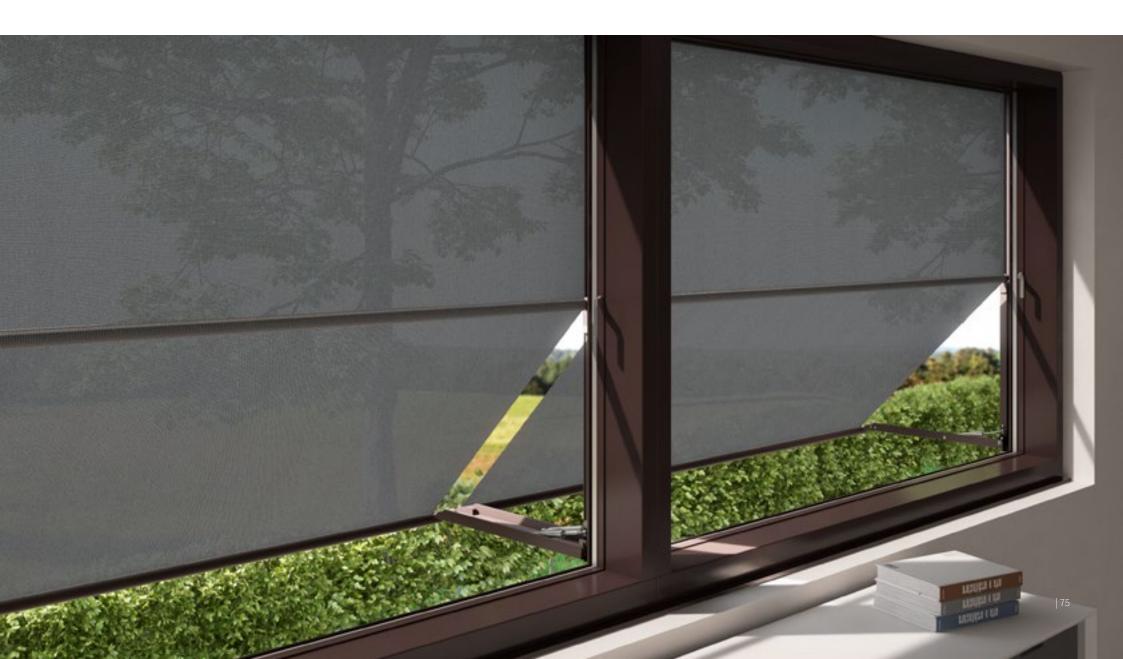

#### specials

transolair Solar protection with a view. The sunvas fabric with special perforation technique stands for impressive transparency and good light and air permeability. This effectively reduces the build-up of heat. | vuscreen ALU Solar protection with added functionality. It has been woven with an openness of 3% thus allowing an excellent view outside. The aluminium particles encapsulated in the coating make it particularly effective at reflecting the sun's rays. | perfotex Ideal for conservatories. Gaps in the warp, woven into the fabric, make the material permeable to both air and water. | perla The highly water-repellent sunvas fabric is an effective protection against both sun and rain. | perla FR This flame-resistant and highly water-repellent sunsilk fabric complies with strict fire retardancy regulations.

#### specials transolair

**Solar protection with a view** The sunvas fabric with special perforating technique stands for agreeable transparency and good light and air permeability.

We recommend transolair be used for drop valances as well as for vertical blinds, side screens, marquisolettes, drop-arm and conservatory awnings.

This perforated fabric maintains visual contact with the outdoors and shields against prying eyes at the same time. It ensures good air circulation, which effectively reduces the build-up of a hot air cushion between cover and window.