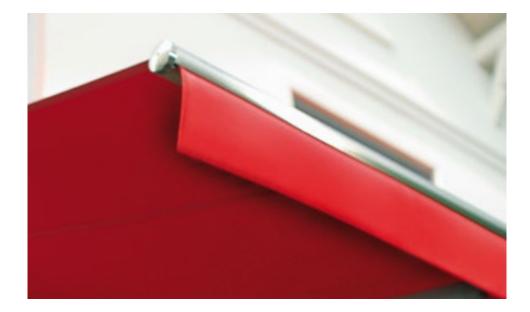

# Valance shapes

When ordered with an awning, the valance will always match the cover as it is cut from the same piece of material. It also runs out symmetrically on both sides. In the case of striped fabrics, the valance shape is matched to the pattern repeat. We regret that we cannot guarantee that the pattern repeat of a valance supplied at a later date will match that of the original cover.