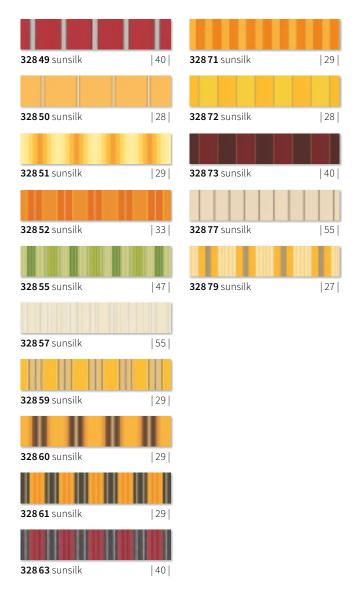

## An overview of all markilux fabric patterns

### sunday

|                       |      |                      |       |                       |      |                       |    |                       |        |                       | •   |
|-----------------------|------|----------------------|-------|-----------------------|------|-----------------------|----|-----------------------|--------|-----------------------|-----|
| <b>315 92</b> sunvas  | 60   | <b>32433</b> sunsilk | 36    | <b>32471</b> sunsilk  | 26   | <b>325 11</b> sunsilk | 26 | <b>32805</b> sunsilk  | 50     | <b>32828</b> sunsilk  | 66  |
|                       |      |                      |       |                       |      |                       |    |                       |        |                       |     |
| <b>315 93</b> sunvas  | 65   | <b>32434</b> sunsilk | 54    | <b>32473</b> sunsilk  | 36   | <b>325 13</b> sunsilk | 37 | <b>32806</b> sunsilk  | 56     | <b>32829</b> sunsilk  | 40  |
|                       | los  | 20107                | 1541  | 20475                 | 1501 | 20210                 |    | 2007                  | lee!   | 20000                 |     |
| <b>315 94</b> sunvas  | 65   | <b>32437</b> sunsilk | 54    | <b>32475</b> sunsilk  | 50   | <b>325 16</b> sunsilk | 44 | <b>328 07</b> sunsilk | 55     | <b>328 33</b> sunsilk | 40  |
|                       |      |                      | Lan L |                       |      |                       |    |                       |        |                       |     |
| <b>31595</b> sunvas   | 60   | <b>32438</b> sunsilk | 63    | <b>32476</b> sunsilk  | 44   | <b>325 17</b> sunsilk | 54 | <b>328 08</b> sunsilk | 66     | <b>32835</b> sunsilk  | 51  |
|                       |      |                      |       |                       |      |                       |    |                       |        |                       |     |
| <b>315 97</b> sunvas  | 63   | <b>32439</b> sunsilk | 60    | <b>325 01</b> sunsilk | 26   | <b>325 18</b> sunsilk | 63 | <b>328 12</b> sunsilk | 33     | <b>32836</b> sunsilk  | 47  |
|                       |      |                      |       |                       |      |                       |    |                       | ш      |                       |     |
| <b>32401</b> sunsilk  | 33   | <b>32447</b> sunsilk | 55    | <b>325 02</b> sunsilk | 36   | <b>325 28</b> sunsilk | 55 | <b>328 15</b> sunsilk | 47     | <b>32837</b> sunsilk  | 33  |
| 20100                 | laci |                      | 1541  | 205.05                | 150  |                       |    | 20010                 | l ss l | 200.10                |     |
| <b>32403</b> sunsilk  | 36   | <b>32449</b> sunsilk | 54    | <b>325 05</b> sunsilk | 50   | <b>32801</b> sunsilk  | 29 | <b>328 18</b> sunsilk | 66     | <b>32840</b> sunsilk  | 66  |
| 20.400                |      | 20150                |       | 205.06                |      | 2002                  |    | 20010                 |        | 200.10                |     |
| <b>32409</b> sunsilk  | 26   | <b>32453</b> sunsilk | 36    | <b>325 06</b> sunsilk | 44   | <b>32802</b> sunsilk  | 33 | <b>328 19</b> sunsilk | 66     | <b>32843</b> sunsilk  | 40  |
|                       |      |                      |       |                       |      |                       |    |                       | ш      |                       |     |
| <b>324 14</b> sunsilk | 60   | <b>32456</b> sunsilk | 44    | <b>325 07</b> sunsilk | 60   | <b>32803</b> sunsilk  | 40 | <b>328 26</b> sunsilk | 64     | <b>32844</b> sunsilk  | 47  |
| <b>324 17</b> sunsilk | 54   |                      | 60    | <b>325 08</b> sunsilk | 62   | <b>32804</b> sunsilk  | 66 | <b>32827</b> sunsilk  | 56     | <b>328 46</b> sunsilk | 147 |
| 32411 SUIISIIK        | 34   | 32401 SUIISIIK       | 00    | 323 08 SUIISIIK       | 63   | 320 04 SUHSIIK        | 00 | 32021 SUIISIIK        | 00     | 32040 SUIISIIK        | 47  |