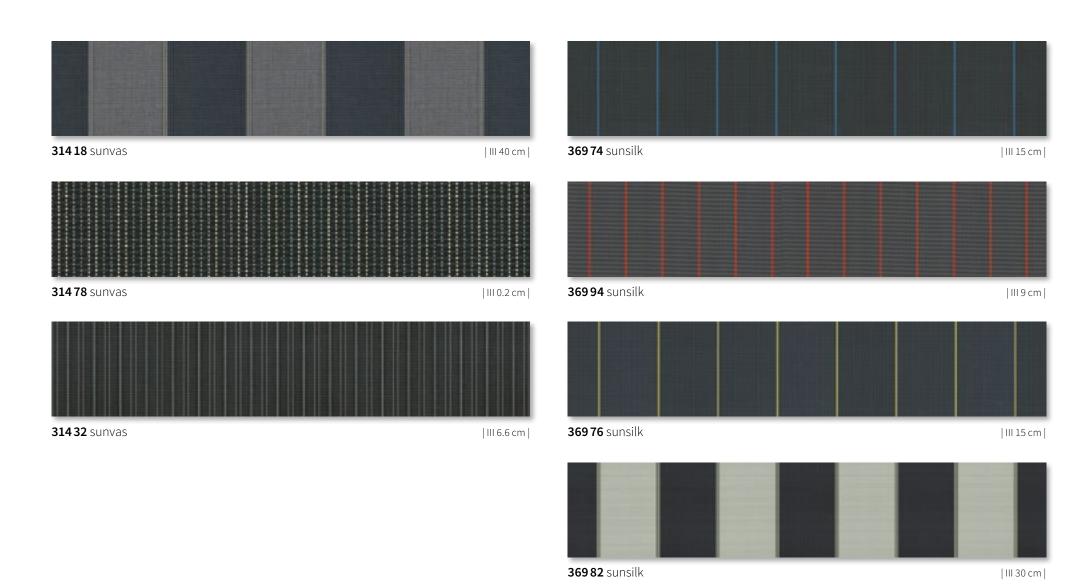

**sunsilk** Brilliant luminosity. Silky smooth surface. sunsilk awning covers impress with their unique luminosity.

**sunvas** Soft glow. Textile-like to the touch. sunvas awning covers score with their textile character and natural appearance.

sunday

**markilux sunday collection** Makes every day a Sunday. Choose your personal favourite pattern from seven different colour families – in the proven qualities sunsilk and sunvas.

specials

**Textiles for special requirements** Semi-transparent, heat-reflecting, permeable, highly water resistant and flame-retardant materials for blinds and awnings extend the range of the overall markilux collection.