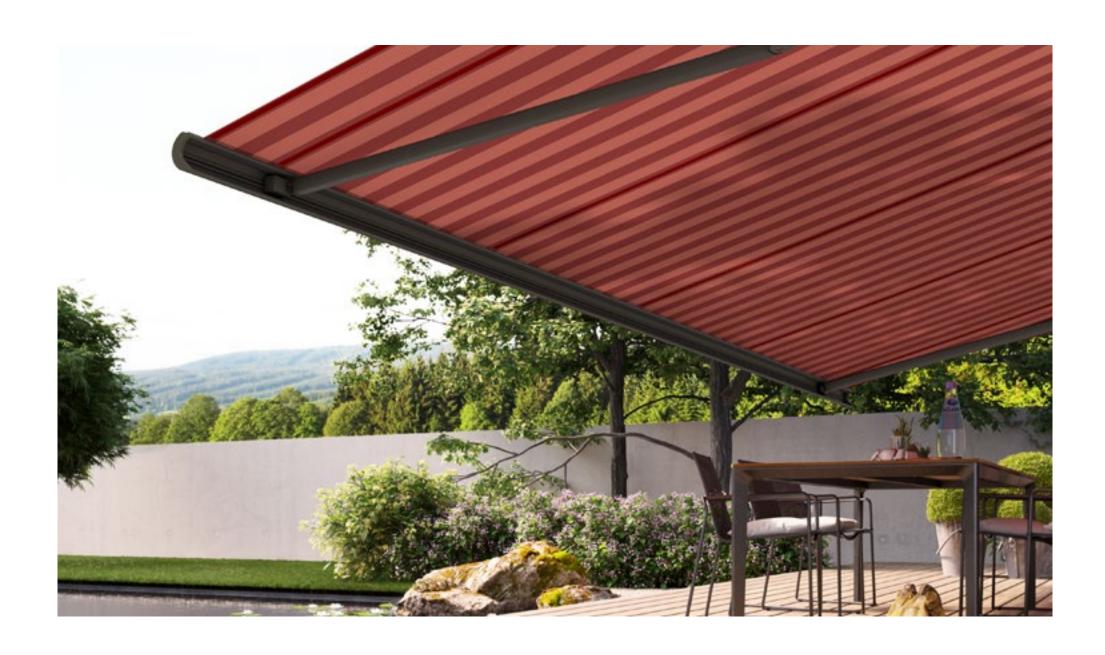

#### Functionality can be so beautiful.

Awning covers "Made in Germany" We manufacture awning covers that maintain their shape and colour for years, and offer your home that special something. These high-tech awning fabrics are manufactured at the markilux production facility in Emsdetten, Germany in accordance with strict quality standards. The yarns are dyed using a process we ourselves developed and show their effect in up to 16 million distinctive colours with outstanding luminosity and colour intensity. This has resulted in functional textiles, which have set exceptionally high standards in terms of quality, UV protection, ease of care and appearance. markilux awning covers are available in the qualities "sunsilk" or "sunvas" or as fabrics in our markilux specials collection serving specific requirements.

from page 6

from page 24

from page 68

markilux awning covers During the production of our awning fabrics "sunsilk" and "sunvas" we leave nothing to chance. We add a final finishing flourish to the fabric using our snc coating, a special formula developed in house that creates a self-cleaning effect. This finish gives our awning covers incredible longevity and resistance against rain, light and fluctuations in temperature. This is certified according to Oeko-Tex standard 100, which also guarantees they are free from harmful dyes or chemicals.

With an Ultraviolet Protection Factor (UPF) of 50+, all markilux awning covers made from sunsilk or sunvas offer the highest possible degree of UV protection. This allows you to enjoy sunny days for longer, without risk.\*