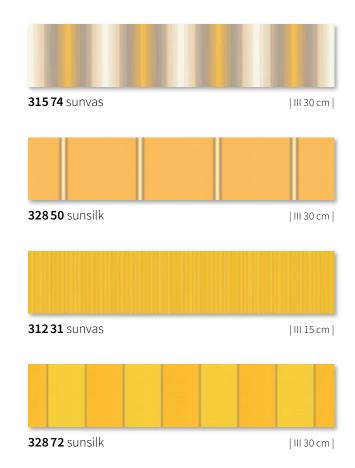

#### sunday blue

**32835** sunsilk

| III 17 cm |

**31235** sunvas

| III 15 cm |

**312 45** sunvas

| III 30 cm |

**31248** sunvas

| III 30 cm |