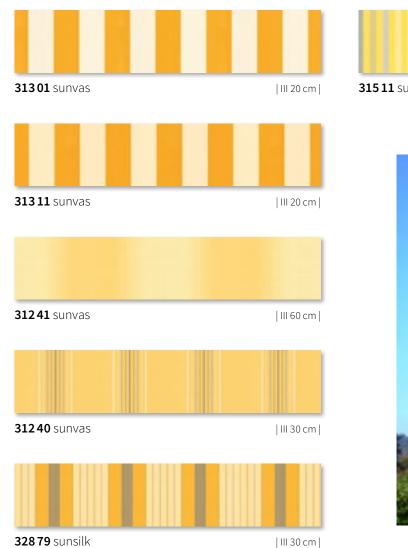

# sunday beige

My little piece of heaven on earth.

#### sunday beige

**312 05** sunvas | III 40 cm |

**312 37** sunvas | III 15 cm |

**328 27** sunsilk | III 30 cm |

**315 14** sunvas | III 30 cm |

**328 06** sunsilk | III 24 cm |