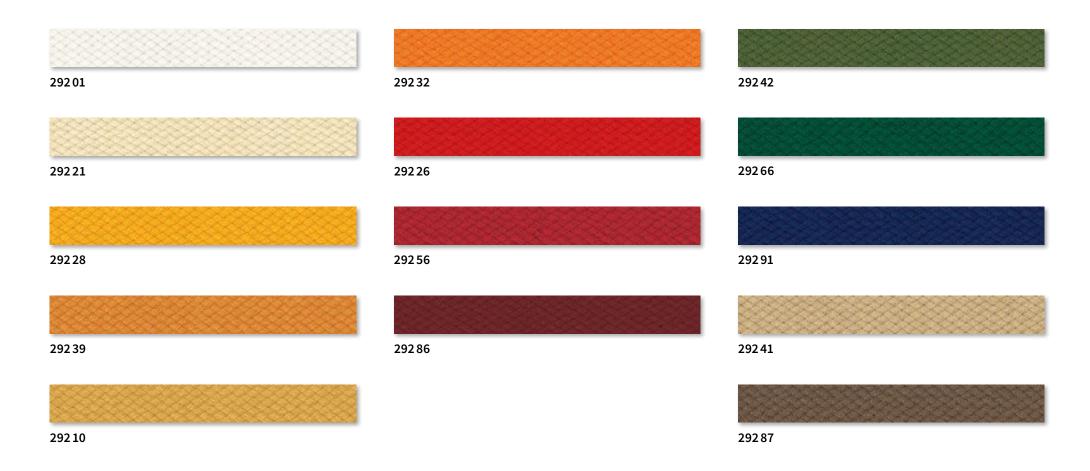

## Valance braid colours

A valance is a small decorative piece of fabric suspended from the underside of the front profile of markilux folding-arm awnings (availability depends on the model and it may incur a surcharge). markilux has chosen a standard braid that matches every fabric pattern. Should you, however, wish to have an alternative braid colour, please choose one from the colour options shown.