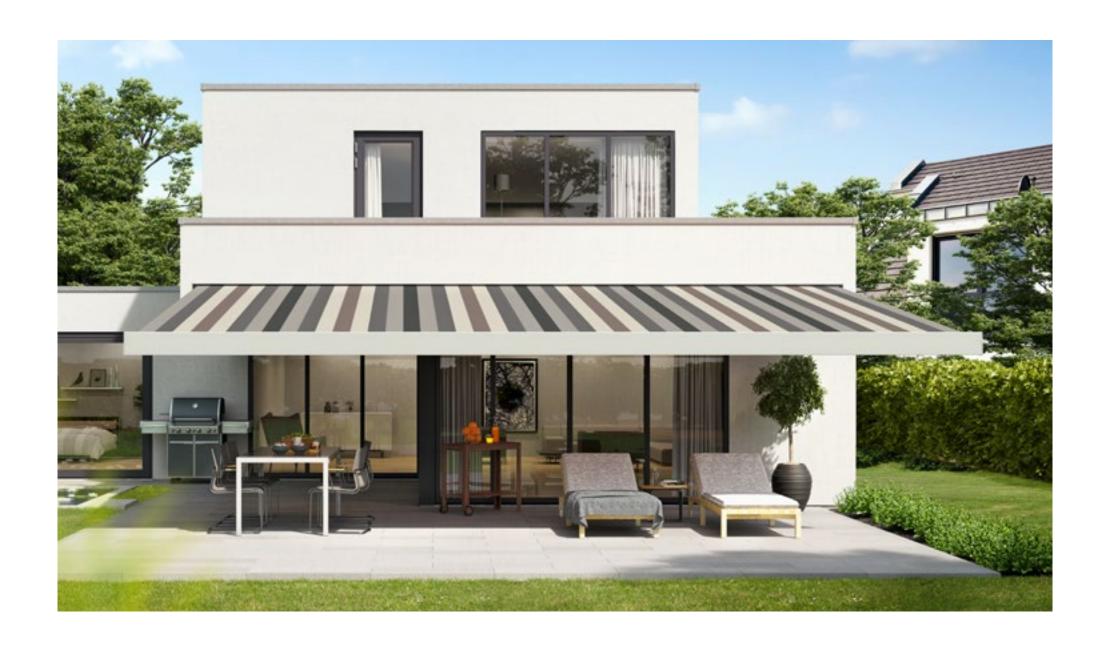

#### Functionality can be so beautiful.

Awning covers "Made in Germany" We manufacture awning covers that maintain their shape and colour for years, and offer your home that special something. These high-tech awning fabrics are manufactured at the markilux production facility in Emsdetten, Germany in accordance with strict quality standards. The yarns are dyed using a process we ourselves developed and show their effect in up to 16 million distinctive colours with outstanding luminosity and colour intensity. This has resulted in functional textiles, which have set exceptionally high standards in terms of quality, UV protection, ease of care and appearance. markilux awning covers are available in the qualities "sunsilk" or "sunvas" or as fabrics in our markilux specials collection serving specific requirements.

#### visutex

markilux visutex Collection 50/4/me Discover the subtle, balanced jaquard effect and powerful colours of the fabrics with this stunningly textured weaving technique. These unique awning fabrics are available exclusively and without any surcharge only from markilux.

#### 50/4/*me*

#### 50/4/*me*

50/4/me VISUtex

**369 19** sunsilk | | | | | 1 cm |

**31407** sunvas | III 30 cm |

**31408** sunvas | III 30 cm |

**31487** sunvas | | | | | | 0.2 cm | t+ |

| III uni |

| III uni | XL | t+ | p+ |