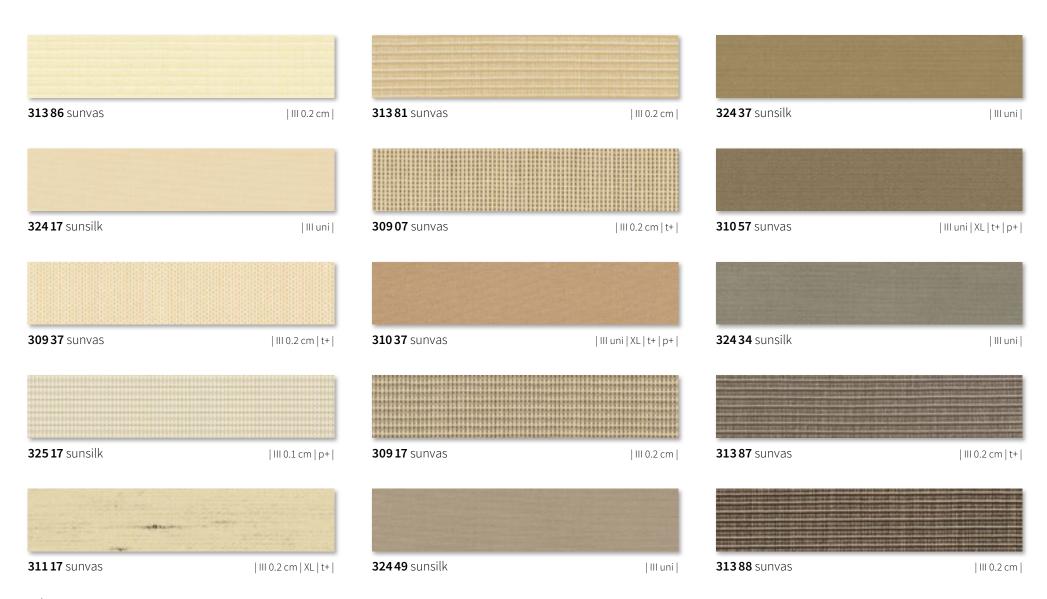

## An overview of all markilux fabric patterns

## sunday

| <b>30901</b> sunvas  | 26                             | <b>309 15</b> sunvas | 50 | <b>309 37</b> sunvas | 54 | <b>310 06</b> sunvas | 45 | <b>310 28</b> sunvas | 63 | <b>31109</b> sunvas  | 60   |
|----------------------|--------------------------------|----------------------|----|----------------------|----|----------------------|----|----------------------|----|----------------------|------|
|                      |                                |                      |    |                      |    |                      |    |                      |    |                      |      |
| <b>309 02</b> sunvas | 36                             | <b>309 16</b> sunvas | 44 | <b>30938</b> sunvas  | 60 | <b>31007</b> sunvas  | 63 | <b>31031</b> sunvas  | 26 | <b>311 14</b> sunvas | 60   |
|                      |                                |                      |    |                      |    |                      |    |                      |    |                      |      |
| <b>309 03</b> sunvas | 36                             | <b>309 17</b> sunvas | 54 | <b>30941</b> sunvas  | 26 | <b>31008</b> sunvas  | 60 | <b>31033</b> sunvas  | 36 | <b>311 17</b> sunvas | 54   |
|                      |                                |                      |    |                      |    |                      |    |                      |    |                      |      |
| <b>309 05</b> sunvas | 50                             | <b>309 18</b> sunvas | 60 | <b>30947</b> sunvas  | 55 | <b>31009</b> sunvas  | 60 | <b>31035</b> sunvas  | 50 | <b>31201</b> sunvas  | 29   |
|                      |                                |                      |    |                      |    |                      |    |                      |    |                      |      |
| <b>309 06</b> sunvas | 44                             | <b>309 21</b> sunvas | 26 | <b>30948</b> sunvas  | 60 | <b>310 13</b> sunvas | 36 | <b>310 36</b> sunvas | 44 | <b>31204</b> sunvas  | 40   |
|                      |                                |                      |    |                      |    |                      |    |                      |    |                      |      |
| <b>309 07</b> sunvas | 54                             | <b>309 23</b> sunvas | 37 | <b>309 57</b> sunvas | 55 | <b>310 16</b> sunvas | 45 | <b>31037</b> sunvas  | 54 | <b>31205</b> sunvas  | 56   |
|                      | 1975555757576<br>1975557757577 |                      |    |                      |    |                      |    |                      |    |                      | 1551 |
| <b>309 08</b> sunvas | 60                             | <b>309 26</b> sunvas | 44 | <b>30958</b> sunvas  | 63 | <b>310 18</b> sunvas | 63 | <b>310 42</b> sunvas | 33 | <b>31207</b> sunvas  | 55   |
|                      |                                |                      |    |                      |    |                      |    |                      |    |                      |      |
| <b>309 11</b> sunvas | 26                             | <b>309 27</b> sunvas | 60 | <b>30974</b> sunvas  | 36 | <b>31021</b> sunvas  | 26 | <b>310 54</b> sunvas | 50 | <b>31208</b> sunvas  | 65   |
|                      |                                |                      |    |                      |    |                      |    |                      |    |                      |      |
| <b>309 12</b> sunvas | 33                             | <b>309 28</b> sunvas | 63 | <b>310 02</b> sunvas | 33 | <b>31025</b> sunvas  | 50 | <b>310 57</b> sunvas | 54 | <b>31209</b> sunvas  | 64   |
|                      |                                |                      |    |                      |    |                      |    |                      |    |                      |      |
| <b>309 13</b> sunvas | 37                             | <b>309 31</b> sunvas | 26 | <b>31003</b> sunvas  | 36 | <b>310 27</b> sunvas | 26 | <b>310 58</b> sunvas | 63 | <b>31213</b> sunvas  | 38   |