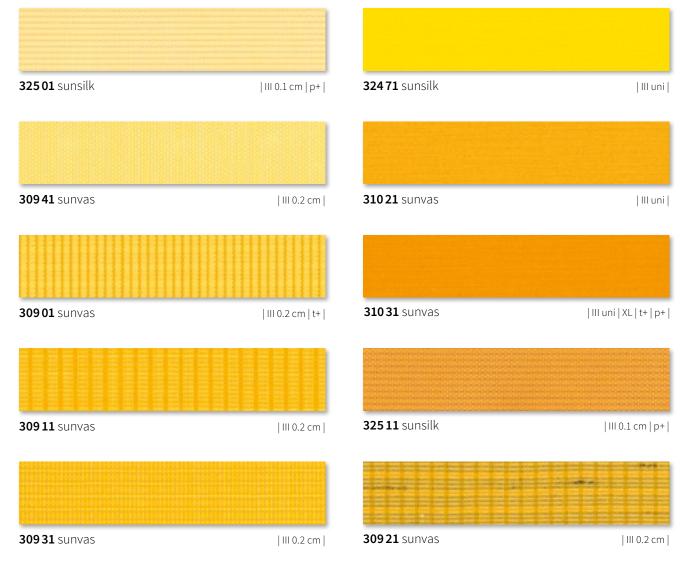

to fulfil the realisation of your own personal awning cover. colour **on demand**. My colour. My style.

"The freedom of imagination is not an escape into fantasy, it is boldness and creativeness at the same time." Eugène Ionesco

As a pioneer in Innovative Awning Fabric Design, we have dedicated the fourth theme in our collection to "Special Effects". Extraordinary "glowing" visual effects come into being as a result of the use of exceptional colours. This is truly unique.











| t+| Fabric available as transolair

#### 50/4/*me*







#### 50/4/*me*





50/4/me VISUtex





**369 19** sunsilk | | | | | 1 cm |







**31407** sunvas | III 30 cm |

**31408** sunvas | III 30 cm |



**31487** sunvas | | | | | | 0.2 cm | t+ |















| III uni |

| III uni | XL | t+ | p+ |



**32409** sunsilk

**310 27** sunvas

## sunday yellow









### sunday yellow











# sunday orange

Our own time. Fantastically beautiful.







#### sunday orange



<sup>| \* |</sup> Only for folding-arm awnings and the markilux pergola; A symmetrical pattern repeat cannot be guaranteed.







For quality time with the family and favourite outdoor spots.



#### sunday red



**309 13** sunvas

| III 0.2 cm |



**309 23** sunvas





**325 13** sunsilk | III 0.1 cm |











**313 13** sunvas

| III 20 cm |

| III 60 cm |





**315 65** sunvas | III 30 cm |



**315 66** sunvas | III 30 cm |

## sunday red





# sunday red







sunday green

A gem for both house and garden.



| III 0.2 cm |

| III 0.2 cm |

#### sunday green







#### sunday green







sunday b