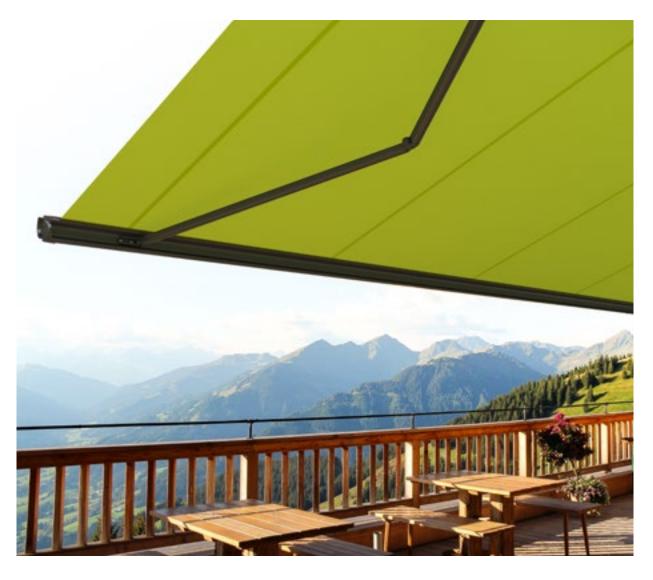

I uni |

| III uni | XL | t+ | p+ |



**32409** sunsilk

**310 27** sunvas

## sunday yellow









### sunday yellow











# sunday orange

Our own time. Fantastically beautiful.







#### sunday orange



<sup>| \* |</sup> Only for folding-arm awnings and the markilux pergola; A symmetrical pattern repeat cannot be guaranteed.







For quality time with the family and favourite outdoor spots.



#### sunday red



**309 13** sunvas

| III 0.2 cm |



**309 23** sunvas





**325 13** sunsilk | III 0.1 cm |











**313 13** sunvas

| III 20 cm |

| III 60 cm |





**315 65** sunvas | III 30 cm |



**315 66** sunvas | III 30 cm |

## sunday red





# sunday red







sunday green

A gem for both house and garden.



| III 0.2 cm |

| III 0.2 cm |

#### sunday green







#### sunday green







sunday blue

For my little ray of sunshine.



#### sunday blue



**32835** sunsilk

| III 17 cm |



**31235** sunvas

| III 15 cm |



**312 45** sunvas

| III 30 cm |



**31248** sunvas

| III 30 cm |







# sunday beige

My little piece of heaven on earth.



#### sunday beige











**312 05** sunvas | III 40 cm |



**312 37** sunvas | III 15 cm |



**328 27** sunsilk | III 30 cm |



**315 14** sunvas | III 30 cm |



**328 06** sunsilk | III 24 cm |

## sunday beige







Moments of pleasure guaranteed.













**315 93** sunvas

| III 2 cm |



**31208** sunvas

| III 40 cm |



**315 94** sunvas

| III 2 cm |



**31509** sunvas

| III 30 cm |













#### specials

transolair Solar protection with a view. The sunvas fabric with sp