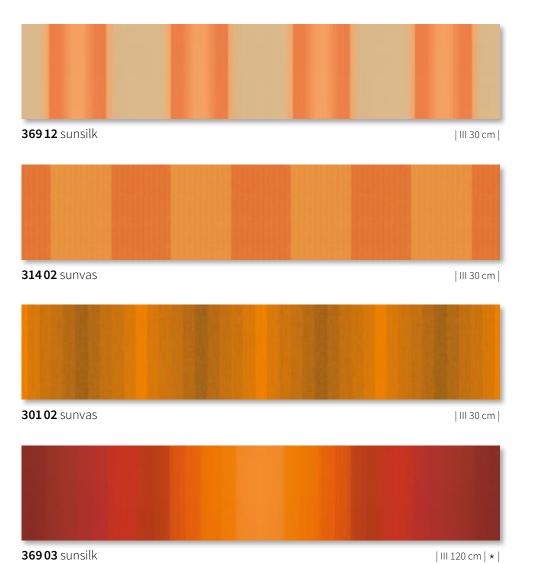

#### sunday red

**309 13** sunvas

| III 0.2 cm |

**309 23** sunvas

**325 13** sunsilk | III 0.1 cm |

**313 13** sunvas

| III 20 cm |

| III 60 cm |

**315 65** sunvas | III 30 cm |

**315 66** sunvas | III 30 cm |