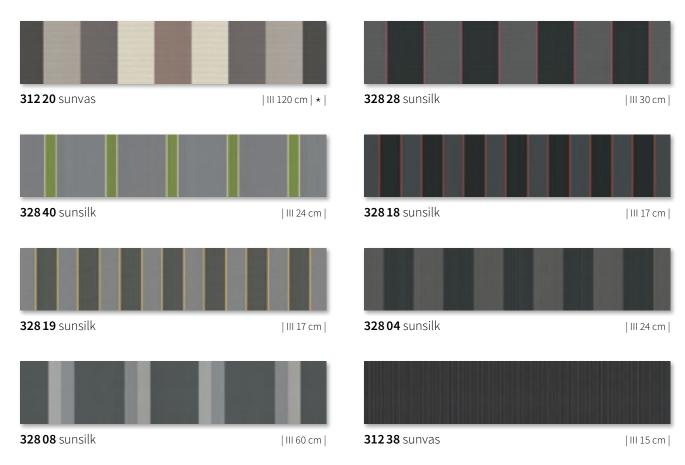

#### sunday blue

**32835** sunsilk

| III 17 cm |

**31235** sunvas

| III 15 cm |

**312 45** sunvas

| III 30 cm |

**31248** sunvas

#### sunday beige

**312 05** sunvas | III 40 cm |

**312 37** sunvas | III 15 cm |

**328 27** sunsilk | III 30 cm |

**315 14** sunvas | III 30 cm |

**328 06** sunsilk | III 24 cm |