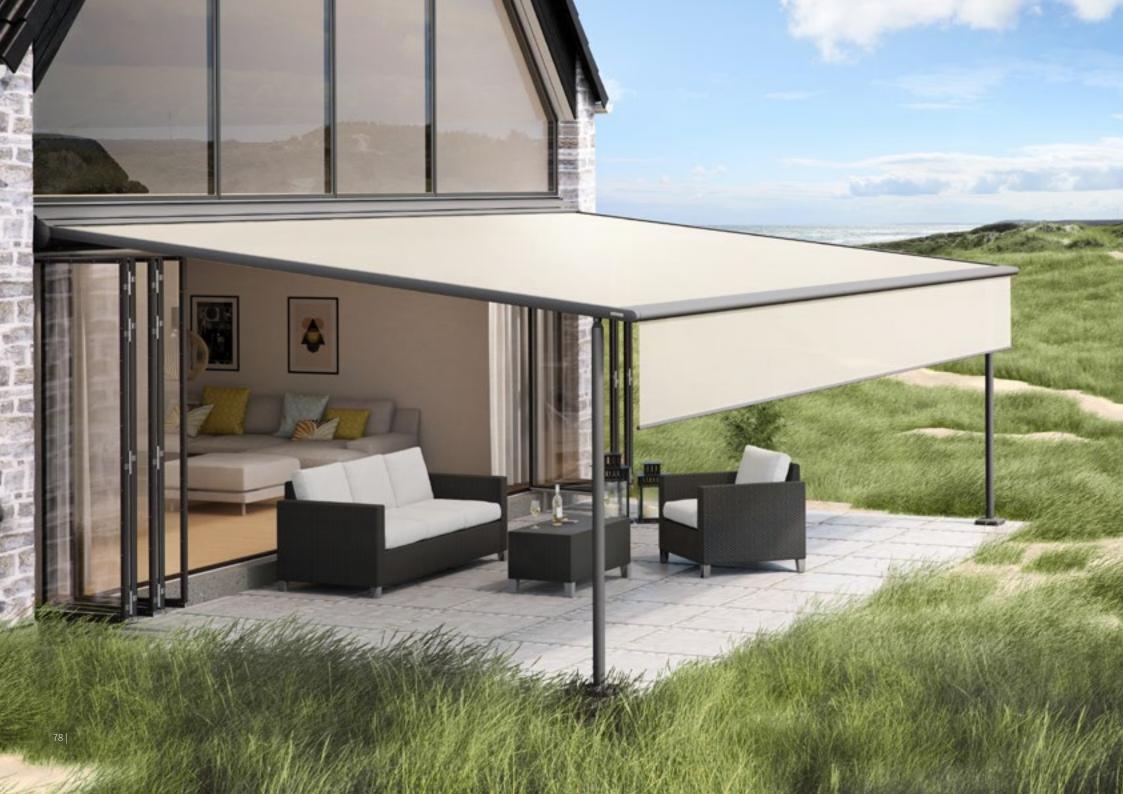

#### Functionality can be so beautiful.

Awning covers "Made in Germany" We manufacture awning covers that maintain their shape and colour for years, and offer your home that special something. These high-tech awning fabrics are manufactured at the markilux production facility in Emsdetten, Germany in accordance with strict quality standards. The yarns are dyed using a process we ourselves developed and show their effect in up to 16 million distinctive colours with outstanding luminosity and colour intensity. This has resulted in functional textiles, which have set exceptionally high standards in terms of quality, UV protection, ease of care and appearance. markilux awning covers are available in the qualities "sunsilk" or "sunvas" or as fabrics in our markilux specials collection serving specific requirements.

With an Ultraviolet Protection Factor (UPF) of 50+, all markilux awning covers made from sunsilk or sunvas offer the highest possible degree of UV protection. This allows you to enjoy sunny days for longer, without risk.\*