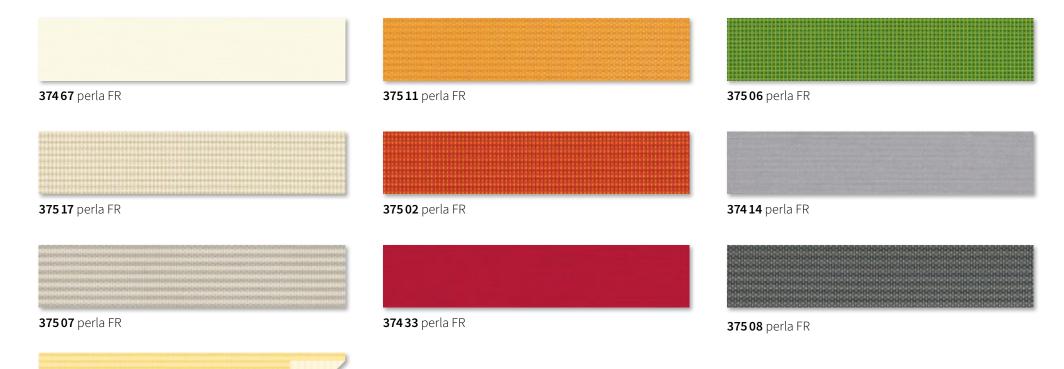

This flame-resistant and highly water-repellent sunsilk fabric complies with strict fire retardancy regulations perla FR should be used wherever fire safety regulations are to be observed and protection from both rain and sun and a decorative effect is required.

In daylight, the radiant colours pass through the white **underside** of this sunsilk perla FR fabric, which makes it possible to tailor the colour design of the interior space to the specific requirements of the customer but also ensures a bright, friendly atmosphere in the evening, when lights are turned on under the awning.

# **specials** perla FR