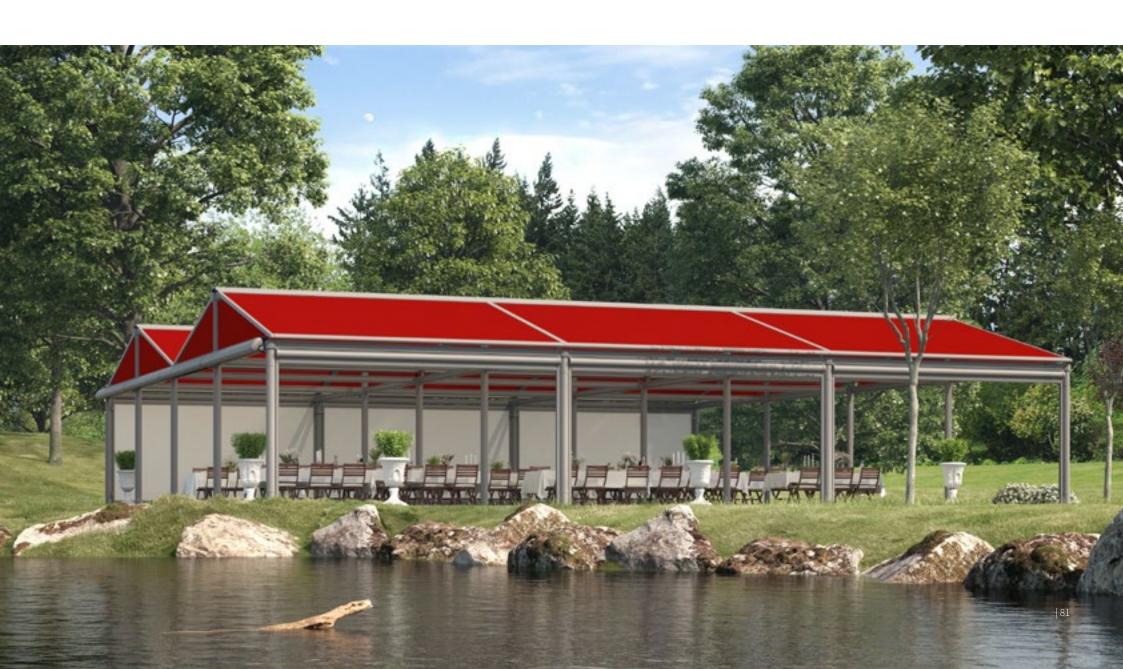

# The most beautiful fabric between heaven and earth.

markilux
safe timeless beautiful

The markilux awning fabric collection – Made in Germany

#### The most beautiful fabric between heaven and earth.

Unique materials create a special ambience It is the colour and quality of the awning fabric that make the ambience in your conservatory and on your patio special. Colour nuances, patterns and textures create that uniquely special effect, depending on their brightness and hue. As a leading manufacturer of high-grade awning fabrics with almost 100 years of experience in the manufacture of textiles, markilux offers unparalleled variety. The markilux textile design team is constantly developing new patterns in line with the latest trends which are nevertheless characterised by their timeless nature.

Among the more than 250 patterns in coordinated colour families, you are certain to find your very own and most exquisite fabric between heaven and earth. Let your markilux specialist dealer inspire you, delight you and provide you with advice when it comes to selecting a material for your solar shading solution.