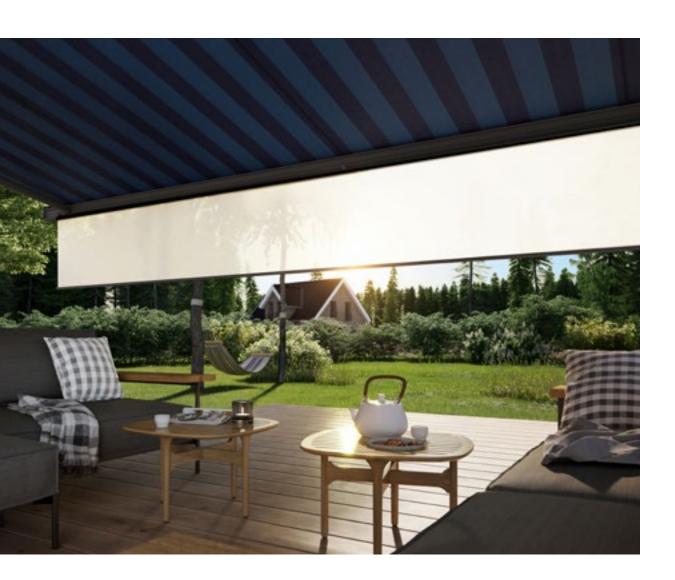

#### specials

transolair Solar protection with a view. The sunvas fabric with special perforation technique stands for impressive transparency and good light and air permeability. This effectively reduces the build-up of heat. | vuscreen ALU Solar protection with added functionality. It has been woven with an openness of 3% thus allowing an excellent view outside. The aluminium particles encapsulated in the coating make it particularly effective at reflecting the sun's rays. | perfotex Ideal for conservatories. Gaps in the warp, woven into the fabric, make the material permeable to both air and water. | perla The highly water-repellent sunvas fabric is an effective protection against both sun and rain. | perla FR This flame-resistant and highly water-repellent sunsilk fabric complies with strict fire retardancy regulations.

#### specials transolair

**Solar protection with a view** The sunvas fabric with special perforating technique stands for agreeable transparency and good light and air permeability.

We recommend transolair be used for drop valances as well as for vertical blinds, side screens, marquisolettes, drop-arm and conservatory awnings.

This perforated fabric maintains visual contact with the outdoors and shields against prying eyes at the same time. It ensures good air circulation, which effectively reduces the build-up of a hot air cushion between cover and window.