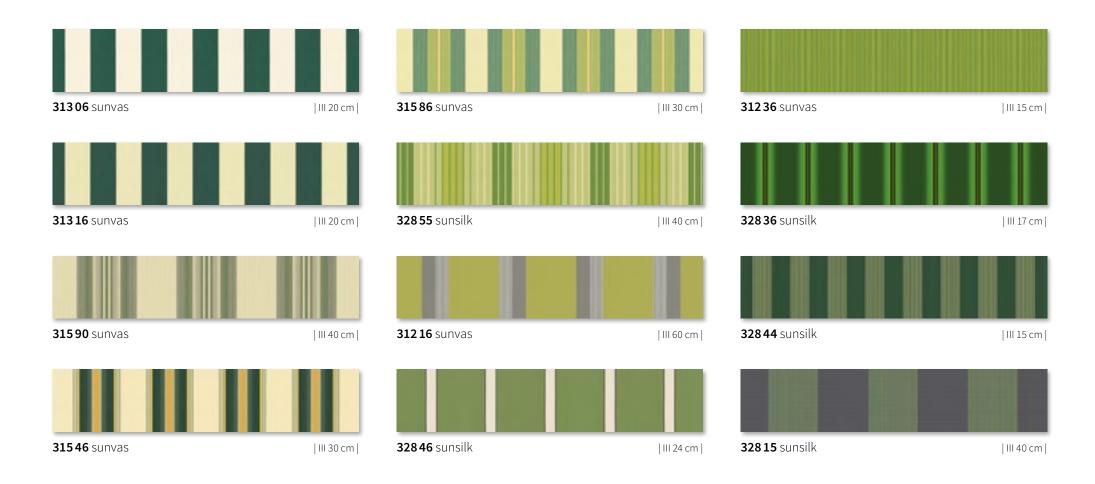

# sunday red

sunday green

A gem for both house and garden.

| III 0.2 cm |

| III 0.2 cm |

#### sunday green

#### sunday green

sunday blue

For my little ray of sunshine.