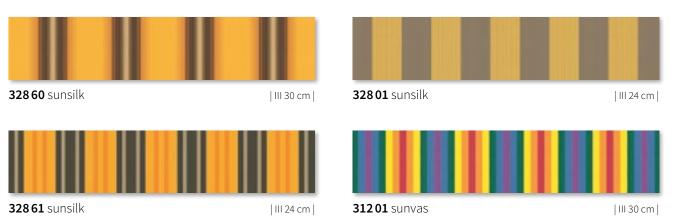

## sunday

| <b>30901</b> sunvas  | 26                             | <b>309 15</b> sunvas | 50 | <b>309 37</b> sunvas | 54 | <b>310 06</b> sunvas | 45 | <b>310 28</b> sunvas | 63 | <b>31109</b> sunvas  | 60   |
|----------------------|--------------------------------|----------------------|----|----------------------|----|----------------------|----|----------------------|----|----------------------|------|
|                      |                                |                      |    |                      |    |                      |    |                      |    |                      |      |
| <b>309 02</b> sunvas | 36                             | <b>309 16</b> sunvas | 44 | <b>30938</b> sunvas  | 60 | <b>31007</b> sunvas  | 63 | <b>31031</b> sunvas  | 26 | <b>311 14</b> sunvas | 60   |
|                      |                                |                      |    |                      |    |                      |    |                      |    |                      |      |
| <b>309 03</b> sunvas | 36                             | <b>309 17</b> sunvas | 54 | <b>30941</b> sunvas  | 26 | <b>31008</b> sunvas  | 60 | <b>31033</b> sunvas  | 36 | <b>311 17</b> sunvas | 54   |
|                      |                                |                      |    |                      |    |                      |    |                      |    |                      |      |
| <b>309 05</b> sunvas | 50                             | <b>309 18</b> sunvas | 60 | <b>30947</b> sunvas  | 55 | <b>31009</b> sunvas  | 60 | <b>31035</b> sunvas  | 50 | <b>31201</b> sunvas  | 29   |
|                      |                                |                      |    |                      |    |                      |    |                      |    |                      |      |
| <b>309 06</b> sunvas | 44                             | <b>309 21</b> sunvas | 26 | <b>30948</b> sunvas  | 60 | <b>310 13</b> sunvas | 36 | <b>310 36</b> sunvas | 44 | <b>31204</b> sunvas  | 40   |
|                      |                                |                      |    |                      |    |                      |    |                      |    |                      |      |
| <b>309 07</b> sunvas | 54                             | <b>309 23</b> sunvas | 37 | <b>309 57</b> sunvas | 55 | <b>310 16</b> sunvas | 45 | <b>31037</b> sunvas  | 54 | <b>31205</b> sunvas  | 56   |
|                      | 1975555757576<br>1975557757577 |                      |    |                      |    |                      |    |                      |    |                      | 1551 |
| <b>309 08</b> sunvas | 60                             | <b>309 26</b> sunvas | 44 | <b>30958</b> sunvas  | 63 | <b>310 18</b> sunvas | 63 | <b>310 42</b> sunvas | 33 | <b>31207</b> sunvas  | 55   |
|                      |                                |                      |    |                      |    |                      |    |                      |    |                      |      |
| <b>309 11</b> sunvas | 26                             | <b>309 27</b> sunvas | 60 | <b>30974</b> sunvas  | 36 | <b>31021</b> sunvas  | 26 | <b>310 54</b> sunvas | 50 | <b>31208</b> sunvas  | 65   |
|                      |                                |                      |    |                      |    |                      |    |                      |    |                      |      |
| <b>309 12</b> sunvas | 33                             | <b>309 28</b> sunvas | 63 | <b>310 02</b> sunvas | 33 | <b>31025</b> sunvas  | 50 | <b>310 57</b> sunvas | 54 | <b>31209</b> sunvas  | 64   |
|                      |                                |                      |    |                      |    |                      |    |                      |    |                      |      |
| <b>309 13</b> sunvas | 37                             | <b>309 31</b> sunvas | 26 | <b>31003</b> sunvas  | 36 | <b>310 27</b> sunvas | 26 | <b>310 58</b> sunvas | 63 | <b>31213</b> sunvas  | 38   |

### sunday

|                       |      |                      |       |                       |      |                       |    |                       |        |                       | •   |
|-----------------------|------|----------------------|-------|-----------------------|------|-----------------------|----|-----------------------|--------|-----------------------|-----|
| <b>315 92</b> sunvas  | 60   | <b>32433</b> sunsilk | 36    | <b>32471</b> sunsilk  | 26   | <b>325 11</b> sunsilk | 26 | <b>32805</b> sunsilk  | 50     | <b>32828</b> sunsilk  | 66  |
|                       |      |                      |       |                       |      |                       |    |                       |        |                       |     |
| <b>315 93</b> sunvas  | 65   | <b>32434</b> sunsilk | 54    | <b>32473</b> sunsilk  | 36   | <b>325 13</b> sunsilk | 37 | <b>32806</b> sunsilk  | 56     | <b>32829</b> sunsilk  | 40  |
|                       | los  | 20107                | 1541  | 20475                 | 1501 | 20210                 |    | 2007                  | lee!   | 20000                 |     |
| <b>315 94</b> sunvas  | 65   | <b>32437</b> sunsilk | 54    | <b>32475</b> sunsilk  | 50   | <b>325 16</b> sunsilk | 44 | <b>328 07</b> sunsilk | 55     | <b>328 33</b> sunsilk | 40  |
|                       |      |                      | Lan L |                       |      |                       |    |                       |        |                       |     |
| <b>31595</b> sunvas   | 60   | <b>32438</b> sunsilk | 63    | <b>32476</b> sunsilk  | 44   | <b>325 17</b> sunsilk | 54 | <b>328 08</b> sunsilk | 66     | <b>32835</b> sunsilk  | 51  |
|                       |      |                      |       |                       |      |                       |    |                       |        |                       |     |
| <b>315 97</b> sunvas  | 63   | <b>32439</b> sunsilk | 60    | <b>325 01</b> sunsilk | 26   | <b>325 18</b> sunsilk | 63 | <b>328 12</b> sunsilk | 33     | <b>32836</b> sunsilk  | 47  |
|                       |      |                      |       |                       |      |                       |    |                       | ш      |                       |     |
| <b>32401</b> sunsilk  | 33   | <b>32447</b> sunsilk | 55    | <b>325 02</b> sunsilk | 36   | <b>325 28</b> sunsilk | 55 | <b>328 15</b> sunsilk | 47     | <b>32837</b> sunsilk  | 33  |
| 20100                 | laci |                      | 1541  | 205.05                | 150  |                       |    | 20010                 | l ss l | 200.10                |     |
| <b>32403</b> sunsilk  | 36   | <b>32449</b> sunsilk | 54    | <b>325 05</b> sunsilk | 50   | <b>32801</b> sunsilk  | 29 | <b>328 18</b> sunsilk | 66     | <b>32840</b> sunsilk  | 66  |
| 20.400                |      | 20150                |       | 205.06                |      | 2002                  |    | 20010                 |        | 200.10                |     |
| <b>32409</b> sunsilk  | 26   | <b>32453</b> sunsilk | 36    | <b>325 06</b> sunsilk | 44   | <b>32802</b> sunsilk  | 33 | <b>328 19</b> sunsilk | 66     | <b>32843</b> sunsilk  | 40  |
|                       |      |                      |       |                       |      |                       |    |                       | ш      |                       |     |
| <b>324 14</b> sunsilk | 60   | <b>32456</b> sunsilk | 44    | <b>325 07</b> sunsilk | 60   | <b>32803</b> sunsilk  | 40 | <b>328 26</b> sunsilk | 64     | <b>32844</b> sunsilk  | 47  |
| <b>324 17</b> sunsilk | 54   |                      | 60    | <b>325 08</b> sunsilk | 62   | <b>32804</b> sunsilk  | 66 | <b>32827</b> sunsilk  | 56     | <b>328 46</b> sunsilk | 147 |
| 32411 SUIISIIK        | 34   | 32401 SUIISIIK       | 00    | 323 08 SUIISIIK       | 63   | 320 04 SUHSIIK        | 00 | 32021 SUIISIIK        | 00     | 32040 SUIISIIK        | 47  |