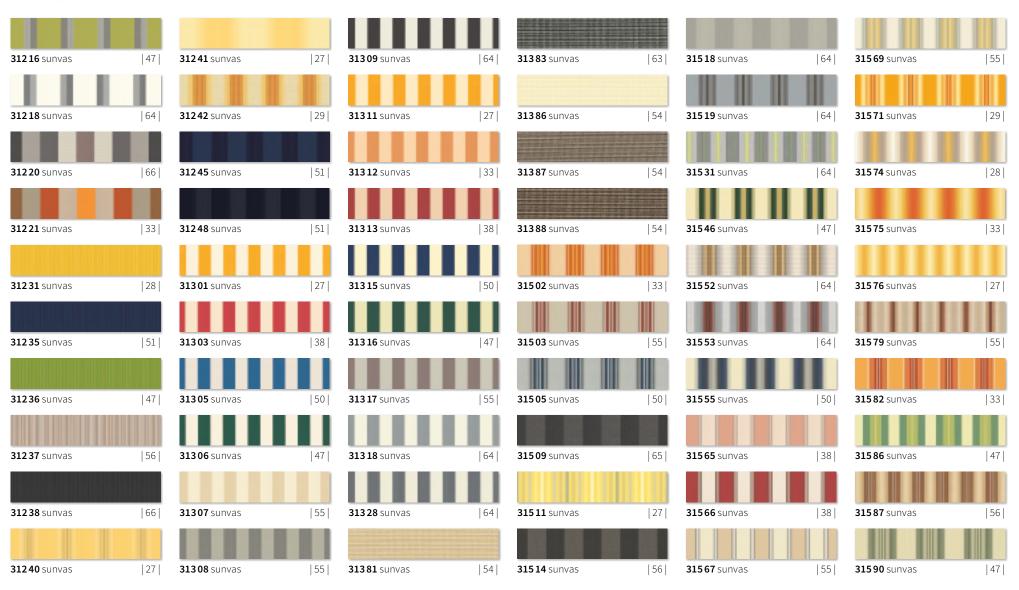

## An overview of all markilux fabric patterns

## sunday

| <b>30901</b> sunvas  | 26                             | <b>309 15</b> sunvas | 50 | <b>309 37</b> sunvas | 54 | <b>310 06</b> sunvas | 45 | <b>310 28</b> sunvas | 63 | <b>31109</b> sunvas  | 60   |
|----------------------|--------------------------------|----------------------|----|----------------------|----|----------------------|----|----------------------|----|----------------------|------|
|                      |                                |                      |    |                      |    |                      |    |                      |    |                      |      |
| <b>309 02</b> sunvas | 36                             | <b>309 16</b> sunvas | 44 | <b>30938</b> sunvas  | 60 | <b>31007</b> sunvas  | 63 | <b>31031</b> sunvas  | 26 | <b>311 14</b> sunvas | 60   |
|                      |                                |                      |    |                      |    |                      |    |                      |    |                      |      |
| <b>309 03</b> sunvas | 36                             | <b>309 17</b> sunvas | 54 | <b>30941</b> sunvas  | 26 | <b>31008</b> sunvas  | 60 | <b>31033</b> sunvas  | 36 | <b>311 17</b> sunvas | 54   |
|                      |                                |                      |    |                      |    |                      |    |                      |    |                      |      |
| <b>309 05</b> sunvas | 50                             | <b>309 18</b> sunvas | 60 | <b>30947</b> sunvas  | 55 | <b>31009</b> sunvas  | 60 | <b>31035</b> sunvas  | 50 | <b>31201</b> sunvas  | 29   |
|                      |                                |                      |    |                      |    |                      |    |                      |    |                      |      |
| <b>309 06</b> sunvas | 44                             | <b>309 21</b> sunvas | 26 | <b>30948</b> sunvas  | 60 | <b>310 13</b> sunvas | 36 | <b>310 36</b> sunvas | 44 | <b>31204</b> sunvas  | 40   |
|                      |                                |                      |    |                      |    |                      |    |                      |    |                      |      |
| <b>309 07</b> sunvas | 54                             | <b>309 23</b> sunvas | 37 | <b>309 57</b> sunvas | 55 | <b>310 16</b> sunvas | 45 | <b>31037</b> sunvas  | 54 | <b>31205</b> sunvas  | 56   |
|                      | 1975555757576<br>1975557757577 |                      |    |                      |    |                      |    |                      |    |                      | 1551 |
| <b>309 08</b> sunvas | 60                             | <b>309 26</b> sunvas | 44 | <b>30958</b> sunvas  | 63 | <b>310 18</b> sunvas | 63 | <b>310 42</b> sunvas | 33 | <b>31207</b> sunvas  | 55   |
|                      |                                |                      |    |                      |    |                      |    |                      |    |                      |      |
| <b>309 11</b> sunvas | 26                             | <b>309 27</b> sunvas | 60 | <b>30974</b> sunvas  | 36 | <b>31021</b> sunvas  | 26 | <b>310 54</b> sunvas | 50 | <b>31208</b> sunvas  | 65   |
|                      |                                |                      |    |                      |    |                      |    |                      |    |                      |      |
| <b>309 12</b> sunvas | 33                             | <b>309 28</b> sunvas | 63 | <b>310 02</b> sunvas | 33 | <b>31025</b> sunvas  | 50 | <b>310 57</b> sunvas | 54 | <b>31209</b> sunvas  | 64   |
|                      |                                |                      |    |                      |    |                      |    |                      |    |                      |      |
| <b>309 13</b> sunvas | 37                             | <b>309 31</b> sunvas | 26 | <b>31003</b> sunvas  | 36 | <b>310 27</b> sunvas | 26 | <b>310 58</b> sunvas | 63 | <b>31213</b> sunvas  | 38   |