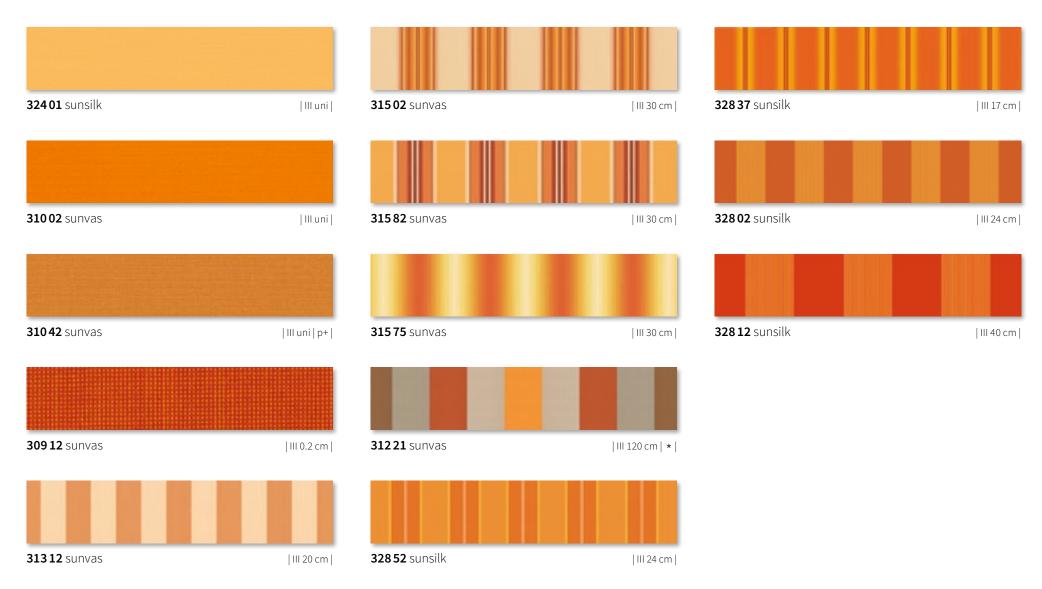

# sunday orange

Our own time. Fantastically beautiful.

#### sunday orange

<sup>| \* |</sup> Only for folding-arm awnings and the markilux pergola; A symmetrical pattern repeat cannot be guaranteed.

For quality time with the family and favourite outdoor spots.

#### sunday red

**309 13** sunvas

| III 0.2 cm |

**309 23** sunvas

**325 13** sunsilk | III 0.1 cm |

**313 13** sunvas

| III 20 cm |

| III 60 cm |

**315 65** sunvas | III 30 cm |

**315 66** sunvas | III 30 cm |

## sunday red

# sunday red

sunday green

A gem for both house and garden.

| III 0.2 cm |

| III 0.2 cm |