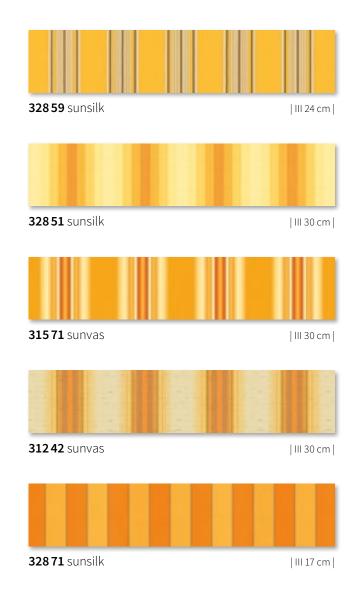

#### sunday green

sunday blue

For my little ray of sunshine.

#### sunday blue

**32835** sunsilk

| III 17 cm |

**31235** sunvas

| III 15 cm |

**312 45** sunvas

| III 30 cm |

**31248** sunvas

| III 30 cm |