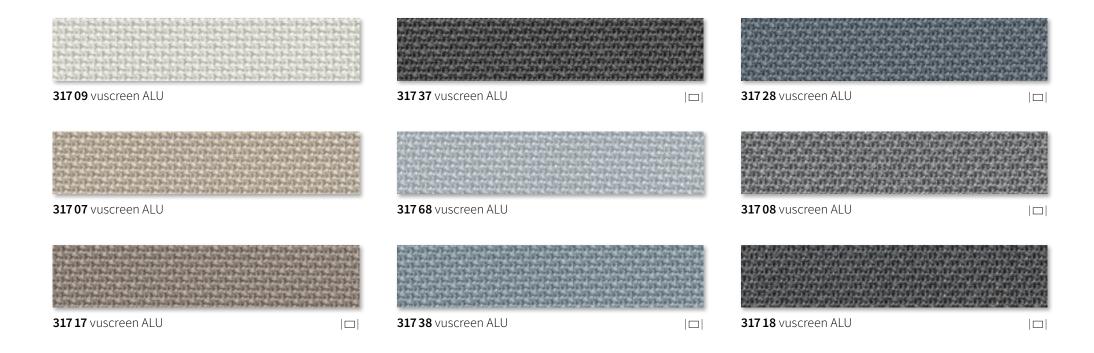

#### specials

transolair Solar protection with a view. The sunvas fabric with special perforation technique stands for impressive transparency and good light and air permeability. This effectively reduces the build-up of heat. | vuscreen ALU Solar protection with added functionality. It has been woven with an openness of 3% thus allowing an excellent view outside. The aluminium particles encapsulated in the coating make it particularly effective at reflecting the sun's rays. | perfotex Ideal for conservatories. Gaps in the warp, woven into the fabric, make the material permeable to both air and water. | perla The highly water-repellent sunvas fabric is an effective protection against both sun and rain. | perla FR This flame-resistant and highly water-repellent sunsilk fabric complies with strict fire retardancy regulations.

**Solar protection with added functionality.** This transparent fabric with particles of aluminium encapsulated in the coating is particularly effective at reflecting the sun's rays. It markedly improves the atmosphere in the room and allows a clear view outside.

vuscreen ALU: state-of-the-art protection from both the sun and prying eyes for use on markilux vertical blinds, marquisolettes and drop-arm and conservatory awnings.