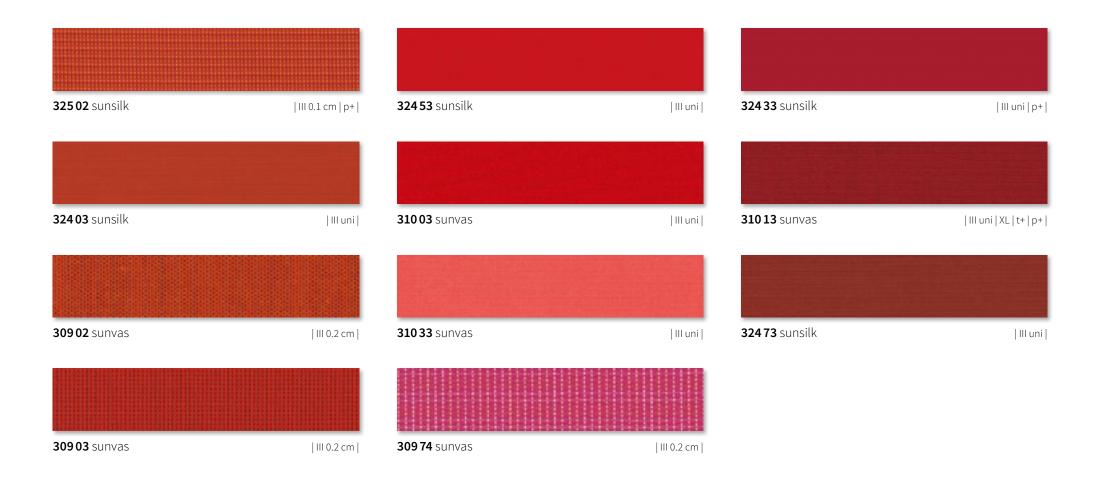

#### sunday red

**309 13** sunvas

| III 0.2 cm |

**309 23** sunvas

**325 13** sunsilk | III 0.1 cm |

**313 13** sunvas

| III 20 cm |

| III 60 cm |

## sunday red

# sunday red

sunday green

A gem for both house and garden.

| III 0.2 cm |

| III 0.2 cm |