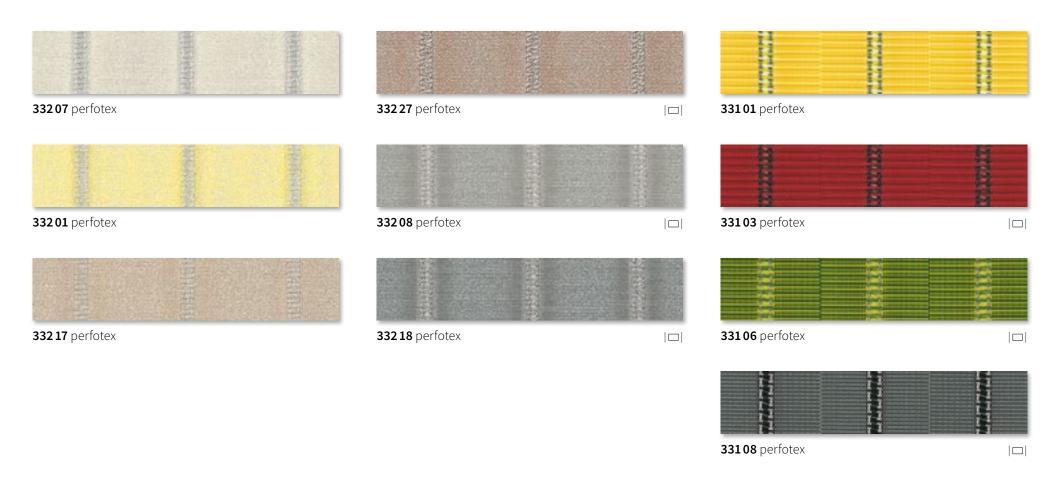

#### specials

transolair Solar protection with a view. The sunvas fabric with special perforation technique stands for impressive transparency and good light and air permeability. This effectively reduces the build-up of heat. | vuscreen ALU Solar protection with added functionality. It has been woven with an openness of 3% thus allowing an excellent view outside. The aluminium particles encapsulated in the coating make it particularly effective at reflecting the sun's rays. | perfotex Ideal for conservatories. Gaps in the warp, woven into the fabric, make the material permeable to both air and water. | perla The highly water-repellent sunvas fabric is an effective protection against both sun and rain. | perla FR This flame-resistant and highly water-repellent sunsilk fabric complies with strict fire retardancy regulations.

# specials perfotex

Example of the underside of fabric 332 17

**Ideal for conservatories** Gaps in the warp yarns make this sunsilk fabric permeable to both air and water. The risk of the formation of water troughs in rain showers and the build-up of excessive heat between cover and glass is reduced. The aluminium encapsulated in the coating\* of series 332xx reduces solar gain as well. The weatherfast finish also inhibits the accumulation of dirt and offers excellent water repellency.

<sup>\*</sup> The top side of the material is impregnated with a higher percentage of aluminium and should face outwards to maximise solar reflection. The aluminium in the coating is visible, especially in the case of light cover patterns and under backlit conditions.