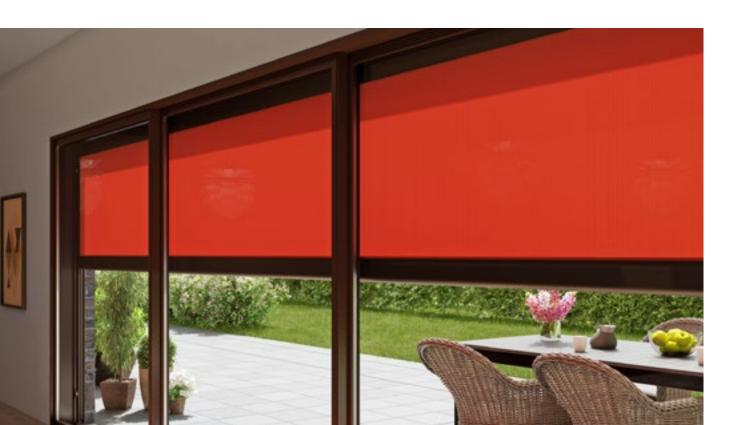

#### specials

transolair Solar protection with a view. The sunvas fabric with special perforation technique stands for impressive transparency and good light and air permeability. This effectively reduces the build-up of heat. | vuscreen ALU Solar protection with added functionality. It has been woven with an openness of 3% thus allowing an excellent view outside. The aluminium particles encapsulated in the coating make it particularly effective at reflecting the sun's rays. | perfotex Ideal for conservatories. Gaps in the warp, woven into the fabric, make the material permeable to both air and water. | perla The highly water-repellent sunvas fabric is an effective protection against both sun and rain. | perla FR This flame-resistant and highly water-repellent sunsilk fabric complies with strict fire retardancy regulations.

#### specials transolair

**Solar protection with a view** The sunvas fabric with special perforating technique stands for agreeable transparency and good light and air permeability.

We recommend transolair be used for drop valances as well as for vertical blinds, side screens, marquisolettes, drop-arm and conservatory awnings.

This perforated fabric maintains visual contact with the outdoors and shields against prying eyes at the same time. It ensures good air circulation, which effectively reduces the build-up of a hot air cushion between cover and window.