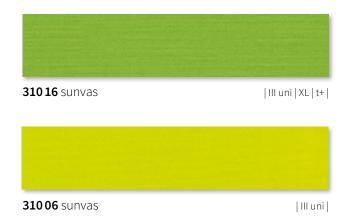

III uni |

| III uni | XL | t+ | p+ |



**32409** sunsilk

**310 27** sunvas

## sunday yellow









### sunday yellow











# sunday orange

Our own time. Fantastically beautiful.







#### sunday orange



<sup>| \* |</sup> Only for folding-arm awnings and the markilux pergola; A symmetrical pattern repeat cannot be guaranteed.







For quality time with the family and favourite outdoor spots.



#### sunday red



**309 13** sunvas

| III 0.2 cm |



**309 23** sunvas





**325 13** sunsilk | III 0.1 cm |











**313 13** sunvas

| III 20 cm |

| III 60 cm |





**315 65** sunvas | III 30 cm |



**315 66** sunvas | III 30 cm |

## sunday red





# sunday red







sunday green

A gem for both house and garden.



| III 0.2 cm |

| III 0.2 cm |

#### sunday green







#### sunday green







sunday blue

For my little ray of sunshine.



#### sunday blue



**32835** sunsilk

| III 17 cm |



**31235** sunvas

| III 15 cm |



**312 45** sunvas

| III 30 cm |



**31248** sunvas

| III 30 cm |







# sunday beige

My little piece of heaven on earth.



#### sunday beige











**312 05** sunvas | III 40 cm |



**312 37** sunvas | III 15 cm |



**328 27** sunsilk | III 30 cm |



**315 14** sunvas | III 30 cm |



**328 06** sunsilk | III 24 cm |

## sunday beige







Moments of pleasure guaranteed.













**315 93** sunvas

| III 2 cm |



**31208** sunvas

| III 40 cm |



**315 94** sunvas

| III 2 cm |



**31509** sunvas

| III 30 cm |













#### specials

transolair Solar protection with a view. The sunvas fabric with