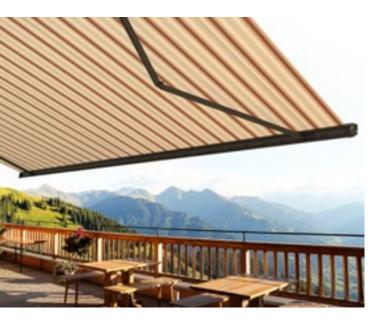

#### Functionality can be so beautiful.

Awning covers "Made in Germany" We manufacture awning covers that maintain their shape and colour for years, and offer your home that special something. These high-tech awning fabrics are manufactured at the markilux production facility in Emsdetten, Germany in accordance with strict quality standards. The yarns are dyed using a process we ourselves developed and show their effect in up to 16 million distinctive colours with outstanding luminosity and colour intensity. This has resulted in functional textiles, which have set exceptionally high standards in terms of quality, UV protection, ease of care and appearance. markilux awning covers are available in the qualities "sunsilk" or "sunvas" or as fabrics in our markilux specials collection serving specific requirements.

**sunsilk** Brilliant luminosity. Silky smooth surface. sunsilk awning covers impress with their unique luminosity.

**sunvas** Soft glow. Textile-like to the touch. sunvas awning covers score with their textile character and natural appearance.

from page 6

from page 24

from page 68

markilux awning covers During the production of our awning fabrics "sunsilk" and "sunvas" we leave nothing to chance. We add a final finishing flourish to the fabric using our snc coating, a special formula developed in house that creates a self-cleaning effect. This finish gives our awning covers incredible longevity and resistance against rain, light and fluctuations in temperature. This is certified according to Oeko-Tex standard 100, which also guarantees they are free from harmful dyes or chemicals.

With an Ultraviolet Protection Factor (UPF) of 50+, all markilux awning covers made from sunsilk or sunvas offer the highest possible degree of UV protection. This allows you to enjoy sunny days for longer, without risk.\*