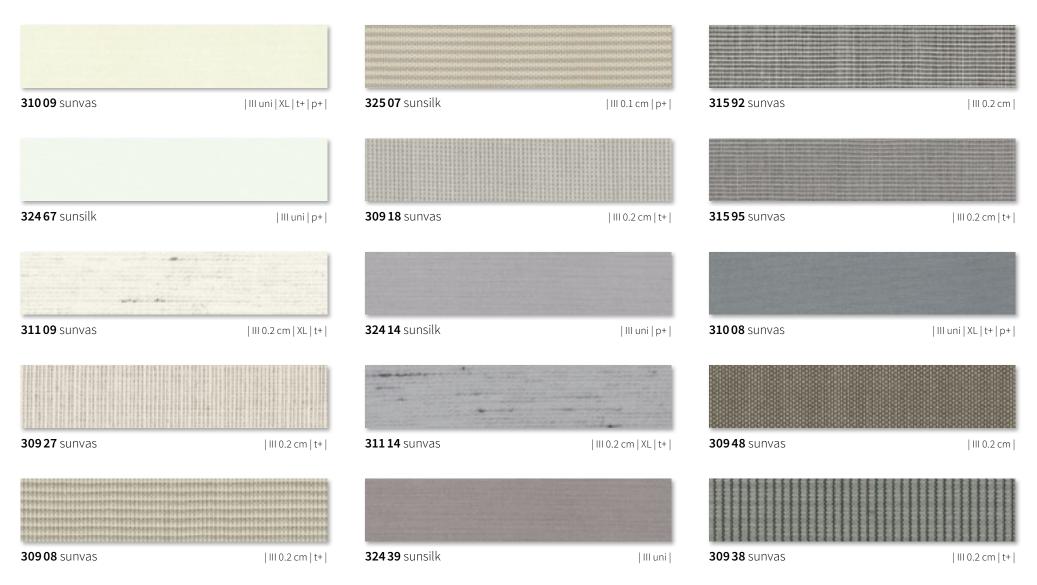

**sunsilk** Brilliant luminosity. Silky smooth surface. sunsilk awning covers impress with their unique luminosity.

**sunvas** Soft glow. Textile-like to the touch. sunvas awning covers score with their textile character and natural appearance.

| t+| Fabric available as transolair

## sunday

| <b>30901</b> sunvas  | 26                             | <b>309 15</b> sunvas | 50 | <b>309 37</b> sunvas | 54 | <b>310 06</b> sunvas | 45 | <b>310 28</b> sunvas | 63 | <b>31109</b> sunvas  | 60   |
|----------------------|--------------------------------|----------------------|----|----------------------|----|----------------------|----|----------------------|----|----------------------|------|
|                      |                                |                      |    |                      |    |                      |    |                      |    |                      |      |
| <b>309 02</b> sunvas | 36                             | <b>309 16</b> sunvas | 44 | <b>30938</b> sunvas  | 60 | <b>31007</b> sunvas  | 63 | <b>31031</b> sunvas  | 26 | <b>311 14</b> sunvas | 60   |
|                      |                                |                      |    |                      |    |                      |    |                      |    |                      |      |
| <b>309 03</b> sunvas | 36                             | <b>309 17</b> sunvas | 54 | <b>30941</b> sunvas  | 26 | <b>31008</b> sunvas  | 60 | <b>31033</b> sunvas  | 36 | <b>311 17</b> sunvas | 54   |
|                      |                                |                      |    |                      |    |                      |    |                      |    |                      |      |
| <b>309 05</b> sunvas | 50                             | <b>309 18</b> sunvas | 60 | <b>30947</b> sunvas  | 55 | <b>31009</b> sunvas  | 60 | <b>31035</b> sunvas  | 50 | <b>31201</b> sunvas  | 29   |
|                      |                                |                      |    |                      |    |                      |    |                      |    |                      |      |
| <b>309 06</b> sunvas | 44                             | <b>309 21</b> sunvas | 26 | <b>30948</b> sunvas  | 60 | <b>310 13</b> sunvas | 36 | <b>310 36</b> sunvas | 44 | <b>31204</b> sunvas  | 40   |
|                      |                                |                      |    |                      |    |                      |    |                      |    |                      |      |
| <b>309 07</b> sunvas | 54                             | <b>309 23</b> sunvas | 37 | <b>309 57</b> sunvas | 55 | <b>310 16</b> sunvas | 45 | <b>31037</b> sunvas  | 54 | <b>31205</b> sunvas  | 56   |
|                      | 1975555757576<br>1975557757577 |                      |    |                      |    |                      |    |                      |    |                      | 1551 |
| <b>309 08</b> sunvas | 60                             | <b>309 26</b> sunvas | 44 | <b>30958</b> sunvas  | 63 | <b>310 18</b> sunvas | 63 | <b>310 42</b> sunvas | 33 | <b>31207</b> sunvas  | 55   |
|                      |                                |                      |    |                      |    |                      |    |                      |    |                      |      |
| <b>309 11</b> sunvas | 26                             | <b>309 27</b> sunvas | 60 | <b>30974</b> sunvas  | 36 | <b>31021</b> sunvas  | 26 | <b>310 54</b> sunvas | 50 | <b>31208</b> sunvas  | 65   |
|                      |                                |                      |    |                      |    |                      |    |                      |    |                      |      |
| <b>309 12</b> sunvas | 33                             | <b>309 28</b> sunvas | 63 | <b>310 02</b> sunvas | 33 | <b>31025</b> sunvas  | 50 | <b>310 57</b> sunvas | 54 | <b>31209</b> sunvas  | 64   |
|                      |                                |                      |    |                      |    |                      |    |                      |    |                      |      |
| <b>309 13</b> sunvas | 37                             | <b>309 31</b> sunvas | 26 | <b>31003</b> sunvas  | 36 | <b>310 27</b> sunvas | 26 | <b>310 58</b> sunvas | 63 | <b>31213</b> sunvas  | 38   |

### sunday

|                       |      |                      |       |                       |      |                       |    |                       |        |                       | •   |
|-----------------------|------|----------------------|-------|-----------------------|------|-----------------------|----|-----------------------|--------|-----------------------|-----|
| <b>315 92</b> sunvas  | 60   | <b>32433</b> sunsilk | 36    | <b>32471</b> sunsilk  | 26   | <b>325 11</b> sunsilk | 26 | <b>32805</b> sunsilk  | 50     | <b>32828</b> sunsilk  | 66  |
|                       |      |                      |       |                       |      |                       |    |                       |        |                       |     |
| <b>315 93</b> sunvas  | 65   | <b>32434</b> sunsilk | 54    | <b>32473</b> sunsilk  | 36   | <b>325 13</b> sunsilk | 37 | <b>32806</b> sunsilk  | 56     | <b>32829</b> sunsilk  | 40  |
|                       | los  | 20107                | 1541  | 20475                 | 1501 | 20210                 |    | 2007                  | lee!   | 20000                 |     |
| <b>315 94</b> sunvas  | 65   | <b>32437</b> sunsilk | 54    | <b>32475</b> sunsilk  | 50   | <b>325 16</b> sunsilk | 44 | <b>328 07</b> sunsilk | 55     | <b>328 33</b> sunsilk | 40  |
|                       |      |                      | Lan L |                       |      |                       |    |                       |        |                       |     |
| <b>31595</b> sunvas   | 60   | <b>32438</b> sunsilk | 63    | <b>32476</b> sunsilk  | 44   | <b>325 17</b> sunsilk | 54 | <b>328 08</b> sunsilk | 66     | <b>32835</b> sunsilk  | 51  |
|                       |      |                      |       |                       |      |                       |    |                       |        |                       |     |
| <b>315 97</b> sunvas  | 63   | <b>32439</b> sunsilk | 60    | <b>325 01</b> sunsilk | 26   | <b>325 18</b> sunsilk | 63 | <b>328 12</b> sunsilk | 33     | <b>32836</b> sunsilk  | 47  |
|                       |      |                      |       |                       |      |                       |    |                       | ш      |                       |     |
| <b>32401</b> sunsilk  | 33   | <b>32447</b> sunsilk | 55    | <b>325 02</b> sunsilk | 36   | <b>325 28</b> sunsilk | 55 | <b>328 15</b> sunsilk | 47     | <b>32837</b> sunsilk  | 33  |
| 20100                 | laci |                      | 1541  | 205.05                | 150  |                       |    | 20010                 | l ss l | 200.10                |     |
| <b>32403</b> sunsilk  | 36   | <b>32449</b> sunsilk | 54    | <b>325 05</b> sunsilk | 50   | <b>32801</b> sunsilk  | 29 | <b>328 18</b> sunsilk | 66     | <b>32840</b> sunsilk  | 66  |
| 20.400                |      | 20150                |       | 205.06                |      | 2002                  |    | 20010                 |        | 200.10                |     |
| <b>32409</b> sunsilk  | 26   | <b>32453</b> sunsilk | 36    | <b>325 06</b> sunsilk | 44   | <b>32802</b> sunsilk  | 33 | <b>328 19</b> sunsilk | 66     | <b>32843</b> sunsilk  | 40  |
|                       |      |                      |       |                       |      |                       |    |                       | ш      |                       |     |
| <b>324 14</b> sunsilk | 60   | <b>32456</b> sunsilk | 44    | <b>325 07</b> sunsilk | 60   | <b>32803</b> sunsilk  | 40 | <b>328 26</b> sunsilk | 64     | <b>32844</b> sunsilk  | 47  |
| <b>324 17</b> sunsilk | 54   |                      | 60    | <b>325 08</b> sunsilk | 62   | <b>32804</b> sunsilk  | 66 | <b>32827</b> sunsilk  | 56     | <b>328 46</b> sunsilk | 147 |
| 32411 SUIISIIK        | 34   | 32401 SUIISIIK       | 00    | 323 08 SUIISIIK       | 63   | 320 04 SUHSIIK        | 00 | 32021 SUIISIIK        | 00     | 32040 SUIISIIK        | 47  |